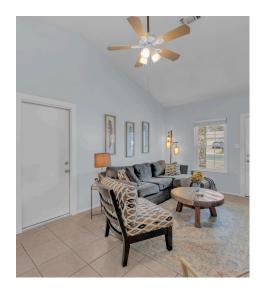

## FAMILY ROOM 15'1" X 13'7" BATH 4'8" X 4'8" | PRIMARY BEDROOM 9'4" X 13'6" | BATH 10'2" X 77" | DINING AREA 12'3" X 11'5" | LIVING ROOM 11'1" X 14'6" | BEDROOM 8'8" X 11'8" | BEDROOM 8'8" X 11'8"

## TWIST TOURS

## TOTAL: 1095 sq. ft FLOOR 1: 1095 sq. ft

Floor Plan Created By Cubicasa App. Measurements Deemed Highly Reliable But Not Guarante





© 2025 TBD. All rights reserved. This floor plan is an approximation of existing structures and features and is provided for convenience only with the permission of the seller. All measurements are approximate and not guaranteed to be exact or to scale. Buyer should confirm measurements using their own sources.