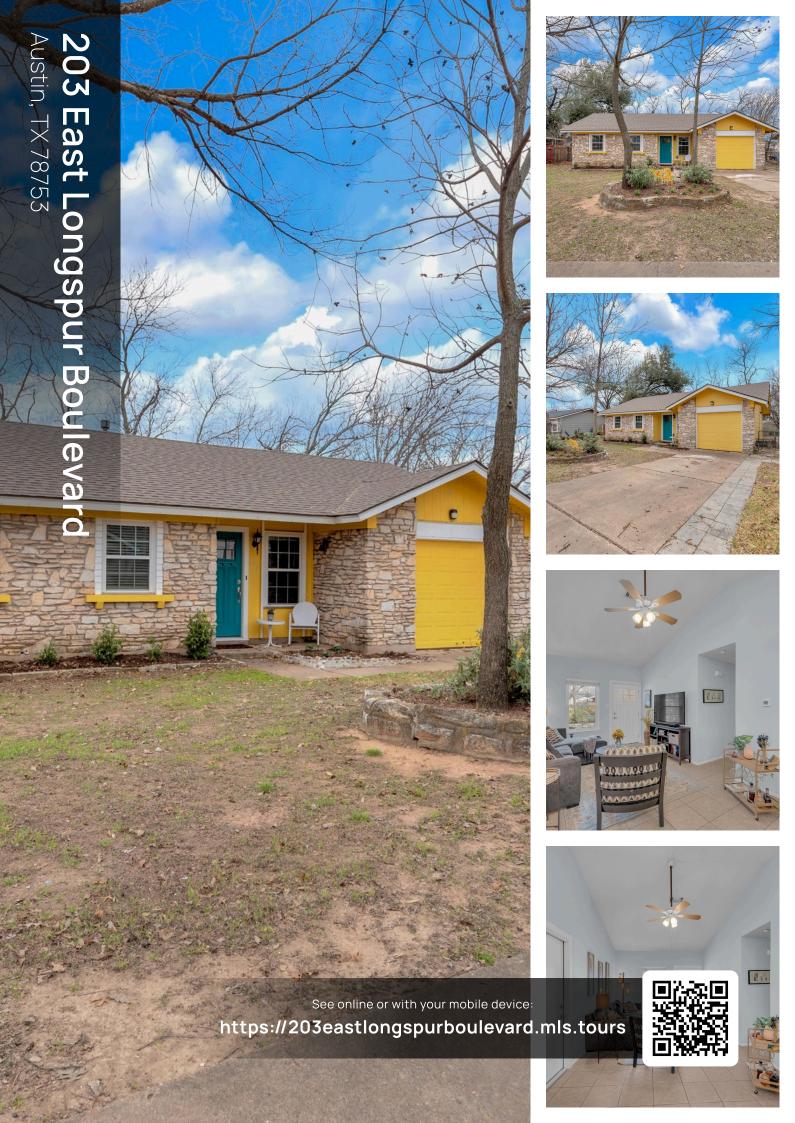

## FAMILY ROOM 15'1" X 13'7" BATH 4'8" X 4'8" | PRIMARY BEDROOM 9'4" X 13'6" | BATH 10'2" X 77" | DINING AREA 12'3" X 11'5" | LIVING ROOM 11'1" X 14'6" | BEDROOM 8'8" X 11'8" | BEDROOM 8'8" X 11'8"

## TWIST TOURS

## TOTAL: 1095 sq. ft FLOOR 1: 1095 sq. ft

Floor Plan Created By Cubicasa App. Measurements Deemed Highly Reliable But Not Guarante





© 2025 TBD. All rights reserved. This floor plan is an approximation of existing structures and features and is provided for convenience only with the permission of the seller. All measurements are approximate and not guaranteed to be exact or to scale. Buyer should confirm measurements using their own sources.