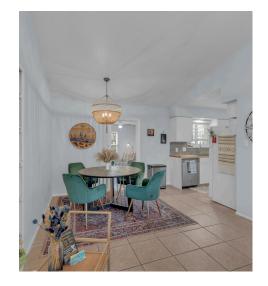

## FAMILY ROOM 15'1" X 13'7" BATH 4'8" X 4'8" | PRIMARY BEDROOM 9'4" X 13'6" | BATH 10'2" X 77" | DINING AREA 12'3" X 11'5" | LIVING ROOM 11'1" X 14'6" | BEDROOM 8'8" X 11'8" | BEDROOM 8'8" X 11'8"

## TWIST TOURS

## TOTAL: 1095 sq. ft FLOOR 1: 1095 sq. ft

Floor Plan Created By Cubicasa App. Measurements Deemed Highly Reliable But Not Guarante





© 2025 TBD. All rights reserved. This floor plan is an approximation of existing structures and features and is provided for convenience only with the permission of the seller. All measurements are approximate and not guaranteed to be exact or to scale. Buyer should confirm measurements using their own sources.