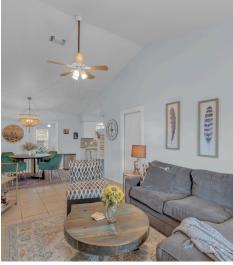

## FAMILY ROOM 15'1" X 13'7" BATH 4'8" X 4'8" | PRIMARY BEDROOM 9'4" X 13'6" | BATH 10'2" X 77" | DINING AREA 12'3" X 11'5" | LIVING ROOM 11'1" X 14'6" | BEDROOM 8'8" X 11'8" | BEDROOM 8'8" X 11'8"

## TWIST TOURS

## TOTAL: 1095 sq. ft FLOOR 1: 1095 sq. ft

Floor Plan Created By Cubicasa App. Measurements Deemed Highly Reliable But Not Guarante





© 2025 TBD. All rights reserved. This floor plan is an approximation of existing structures and features and is provided for convenience only with the permission of the seller. All measurements are approximate and not guaranteed to be exact or to scale. Buyer should confirm measurements using their own sources.