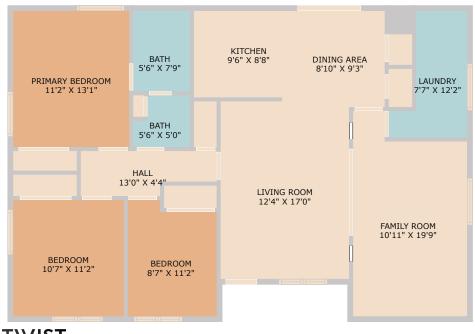

Q D

See online or with your mobile device: https://3103steckavenue3105steckavenue.mls.tours

Floor Plan Created By Cubicasa App. Measurements Deemed Highly Reliable But Not Guaranteed

TWIST T@URS

> BEDROOM 9'9'' X 10'4'
>  BEDROOM 8'3'' X 10'4'
>  PRIMARY BEDROOM 11'0'' X 10'4''
>
>
>  W.I.C. 6'3'' X 3'3'
>  HAL 20'1'' X 4'10''
>  BATH 75'' X 5'3''
>
>
>  LIVING ROOM 15'0'' X 11'1''
>  KITCHEN 11'3'' X 9'9'
>  DINING AREA 79'' X 9'10''
>
>
>  PORCH 17'8'' X 14'11''
>  LAUNDRY 5'10'' X 10'2''

Floor Plan Created By Cubicasa App. Measurements Deemed Highly Reliable But Not Guaranteed.

## TWIST T@URS

© 2025 331 Enterprises, LLC. All rights reserved. This floor plan is an approximation of existing structures and features and is provided for convenience only with the

exact or to scale. Buyer should confirm measurements using their own sources.

permission of the seller. All measurements are approximate and not guaranteed to be