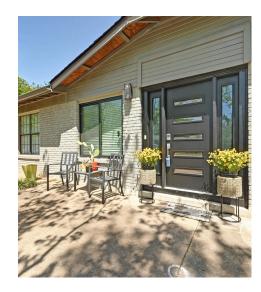

## BEDROOM 10'6' X 9'10' BEDROOM 12'5' X 137' PRIMARY BEDROOM 19'5' X 16'11" BATH 7'0' X 7'4' BEDROOM 12'5' X 98' LAUNDRY 5'10' X 7'2" BREAKFAST NOOK 10'6' X 17'8' DINING AREA 13'1' X 15'5' DINING AREA 13'1' X 15'5'



Floor Plan Created By Cubicasa App. Measurements Deemed Highly Reliable But Not Guarantee



© 2025 TBD. All rights reserved. This floor plan is an approximation of existing structures and features and is provided for convenience only with the permission of the seller. All measurements are approximate and not guaranteed to be exact or to scale. Buyer should confirm measurements using their own sources.