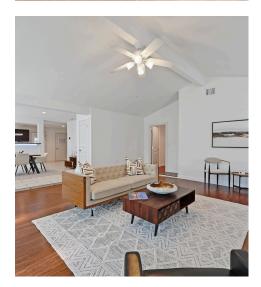

## BEDROOM 10'6' X 9'10' BEDROOM 12'5' X 137' PRIMARY BEDROOM 19'5' X 16'11" BATH 7'0' X 7'4' BEDROOM 12'5' X 98' LAUNDRY 5'10' X 7'2" BREAKFAST NOOK 10'6' X 17'8' DINING AREA 13'1' X 15'5' DINING AREA 13'1' X 15'5'



Floor Plan Created By Cubicasa App. Measurements Deemed Highly Reliable But Not Guarantee



© 2025 TBD. All rights reserved. This floor plan is an approximation of existing structures and features and is provided for convenience only with the permission of the seller. All measurements are approximate and not guaranteed to be exact or to scale. Buyer should confirm measurements using their own sources.