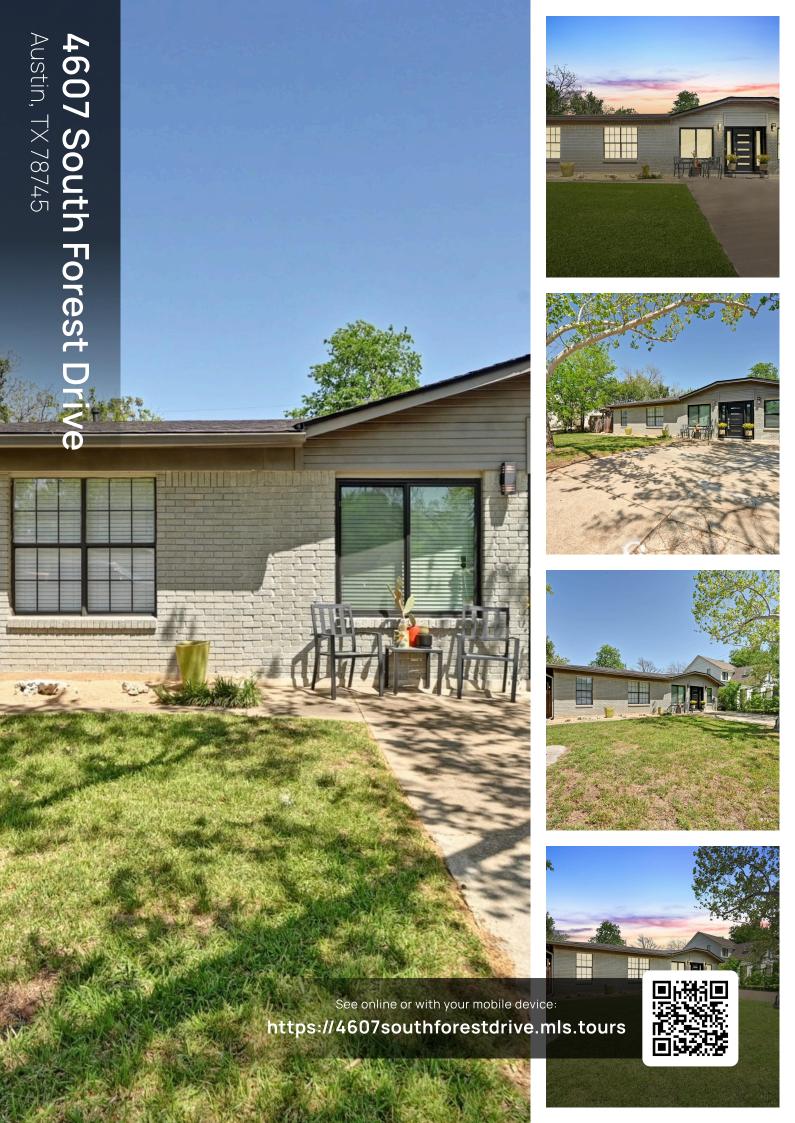

## BEDROOM 10'6' X 9'10' BEDROOM 12'5' X 137' PRIMARY BEDROOM 19'5' X 16'11" BATH 7'0' X 7'4' BEDROOM 12'5' X 98' LAUNDRY 5'10' X 7'2" BREAKFAST NOOK 10'6' X 17'8' DINING AREA 13'1' X 15'5' DINING AREA 13'1' X 15'5'



Floor Plan Created By Cubicasa App. Measurements Deemed Highly Reliable But Not Guarantee



© 2025 TBD. All rights reserved. This floor plan is an approximation of existing structures and features and is provided for convenience only with the permission of the seller. All measurements are approximate and not guaranteed to be exact or to scale. Buyer should confirm measurements using their own sources.