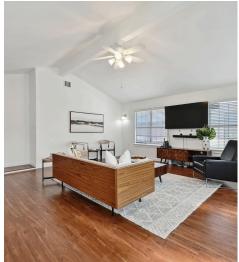

## BEDROOM 10'6' X 9'10' BEDROOM 12'5' X 137' PRIMARY BEDROOM 19'5' X 16'11" BATH 7'0' X 7'4' BEDROOM 12'5' X 98' LAUNDRY 5'10' X 7'2" BREAKFAST NOOK 10'6' X 17'8' DINING AREA 13'1' X 15'5' DINING AREA 13'1' X 15'5'



Floor Plan Created By Cubicasa App. Measurements Deemed Highly Reliable But Not Guarantee



© 2025 TBD. All rights reserved. This floor plan is an approximation of existing structures and features and is provided for convenience only with the permission of the seller. All measurements are approximate and not guaranteed to be exact or to scale. Buyer should confirm measurements using their own sources.