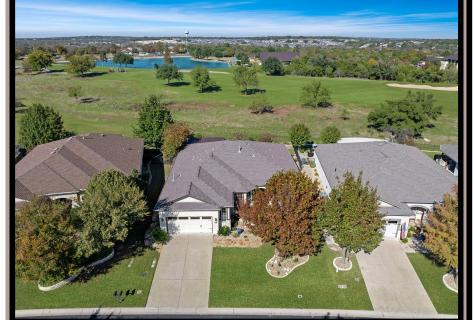

## FOR SALE

**\$640,000 214 Apache Mountain** Approx Sq Ft : 2435 Built: 2009 Cumberland Hall Floor Plan *MLS 8397799* 

3 Bedrooms & 2.5 Baths + Living & Dining Room **Covered Back Porch** Crown Molding & Chair Rail Extended Back Patio & Arbor French Door Entry Office Fully Fenced Back Yard Gas Cooktop Granite Kitchen Counters Jack & Jill Guest Bathroom Plantation Shutters Sun City Golf Course Lot 2025 Guest Bedrooms Carpet 2025 Interior Paint 2024 GE Oven, Microwave & Dishwasher 2014 Roof