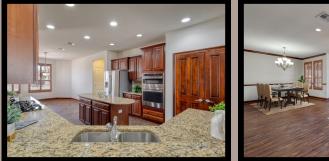

## FOR SALE

**\$640,000 214 Apache Mountain** Approx Sq Ft : 2435 Built: 2009 Cumberland Hall Floor Plan *MLS 8397799* 

3 Bedrooms & 2.5 Baths + Living & Dining Room **Covered Back Porch** Crown Molding & Chair Rail Extended Back Patio & Arbor French Door Entry Office Fully Fenced Back Yard Gas Cooktop Granite Kitchen Counters Jack & Jill Guest Bathroom Plantation Shutters Sun City Golf Course Lot 2025 Guest Bedrooms Carpet 2025 Interior Paint 2024 GE Oven, Microwave & Dishwasher 2014 Roof