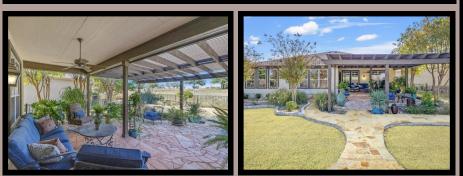

## FOR SALE

**\$640,000 214 Apache Mountain** Approx Sq Ft : 2435 Built: 2009 Cumberland Hall Floor Plan *MLS 8397799* 

3 Bedrooms & 2.5 Baths + Living & Dining Room **Covered Back Porch** Crown Molding & Chair Rail Extended Back Patio & Arbor French Door Entry Office Fully Fenced Back Yard Gas Cooktop Granite Kitchen Counters Jack & Jill Guest Bathroom Plantation Shutters Sun City Golf Course Lot 2025 Guest Bedrooms Carpet 2025 Interior Paint 2024 GE Oven, Microwave & Dishwasher 2014 Roof