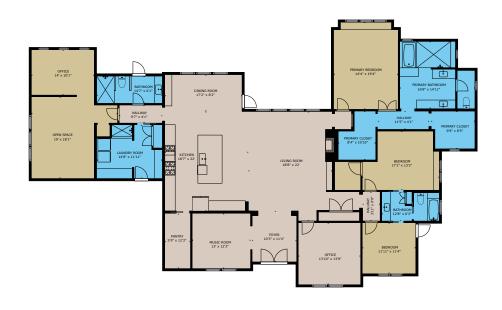

## **1212 Paladin Trail** Spring Branch, TX 78070

See online or with your mobile device: https://www.1212paladintrail.com

GROSS INTERNAL AREA FLOOR 1: 3576 sq ft TOTAL: 3576 sq ft IZES AND DIMENSIONS ARE APPROXIMATE, ACTUAL F