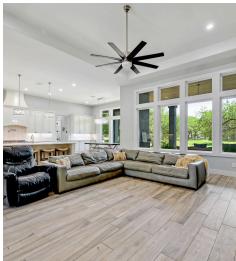

## **1212 Paladin Trail** Spring Branch, TX 78070









See online or with your mobile device: https://www.1212paladintrail.com













GROSS INTERNAL AREA FLOOR 1: 3576 sq ft TOTAL: 3576 sq ft IZES AND DIMENSIONS ARE APPROXIMATE, ACTUAL F

## 🚺 Matterport



REALTOP

## Stephanie Bezinque

## Realtor

- **L** 8305540540
- 🛛 stephaniebezinque@gmail.com
- www.stephaniesmithbezinque.com



© 2025 TBD. All rights reserved. This floor plan is an approximation of existing structures and features and is provided for convenience only with the permission of the seller. All measurements are approximate and not guaranteed to be exact or to scale. Buyer should confirm measurements using their own sources.