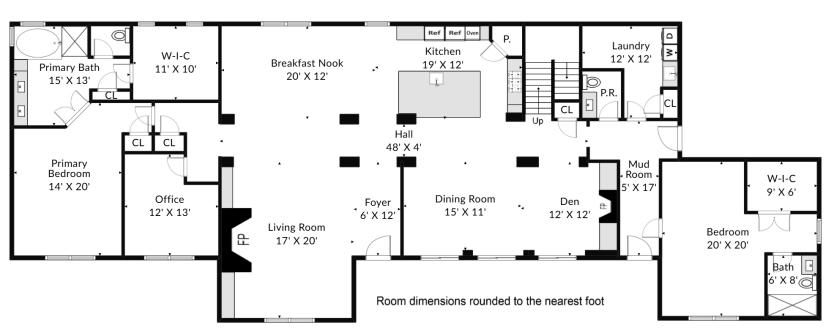

## 101 Knarr Street

**First Floor** 

1 of 2

Room dimensions rounded to the nearest foot

Gross Internal Area - 1238 sq ft Gross External Area - 1330 sq ft

HomeDiary Floor plan created from a 3D property scan and information is deemed reliable but not guaranteed.