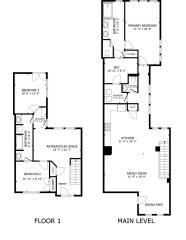

FLOOR 1

GROSS INTERNAL AREA
FLOOR 1 633 sq.ft. MAIN LEVEL 1,208 sq.ft.
TOTAL: 1,841 sq.ft.
SIZES AND DIMENSIONS ARE APPROXIMATE, ACTUAL MAY VAR

Matterport

GROSS INTERNAL AREA FLOOR 1 633 sq.ft. MAIN LEVEL 1,206 sq.ft. TOTAL 1, 1,641 sq.ft. SIZES AND DIMENSIONS ARE APPROXIMATE, ACTUAL MAY WAR

Matterport

GROSS INTERNAL AREA FLOOR 1 633 59.ft. MAIN LEVEL 1,200 59.ft. TOTAL 1,241 59.ft. SIZES AND DIMENSIONS ARE APPROXIMATE, ACTUAL MAY VARY

Matterport