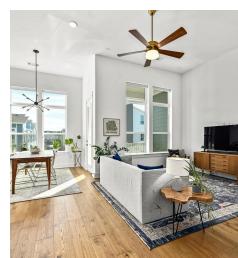

FLOOR 1

GROSS INTERNAL AREA
FLOOR 1 633 sq.ft. MAIN LEVEL 1,208 sq.ft.
TOTAL: 1,841 sq.ft.
SIZES AND DIMENSIONS ARE APPROXIMATE, ACTUAL MAY VAR

Matterport











GROSS INTERNAL AREA FLOOR 1 633 sq.ft. MAIN LEVEL 1,206 sq.ft. TOTAL 1, 1,641 sq.ft. SIZES AND DIMENSIONS ARE APPROXIMATE, ACTUAL MAY WAR

Matterport



GROSS INTERNAL AREA FLOOR 1 633 59.ft. MAIN LEVEL 1,200 59.ft. TOTAL 1,241 59.ft. SIZES AND DIMENSIONS ARE APPROXIMATE, ACTUAL MAY VARY

Matterport



## **Greg Vassaur**Broker Associate

**L** 512.587.9528

!lewisgroupatx.com





© 2025 TBD. All rights reserved. This floor plan is an approximation of existing structures and features and is provided for convenience only with the permission of the seller. All measurements are approximate and not guaranteed to be exact or to scale. Buyer should confirm measurements using their own sources.