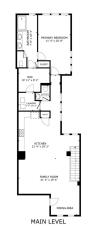

FLOOR 1

GROSS INTERNAL AREA
FLOOR 1 633 sq.ft. MAIN LEVEL 1,208 sq.ft.
TOTAL: 1,841 sq.ft.
SIZES AND DIMENSIONS ARE APPROXIMATE, ACTUAL MAY VAR

Matterport

GROSS INTERNAL AREA FLOOR 1 633 sq.ft. MAIN LEVEL 1,206 sq.ft. TOTAL 1, 1,641 sq.ft. SIZES AND DIMENSIONS ARE APPROXIMATE, ACTUAL MAY WAR

Matterport

GROSS INTERNAL AREA FLOOR 1 633 59.ft. MAIN LEVEL 1,200 59.ft. TOTAL 1,241 59.ft. SIZES AND DIMENSIONS ARE APPROXIMATE, ACTUAL MAY VARY

Matterport