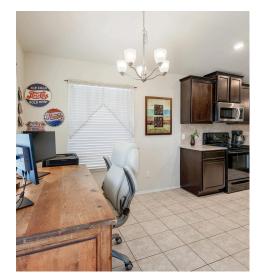

PRIMARY BEDROOM 12' 8" x 13' 10"

BEDROOM 11' 2" x 11' 1" HEN/DINING R 15' 4" x 19' 8"

00

LIVING ROOM 16' 8" x 18' 4"

BEDROOM 11' 1" x 13' 8"

FLOOR PLAN

GROSS INTERNAL AREA FLOOR PLAN 1,302 sq.ft. TOTAL : 1,302 sq.ft.