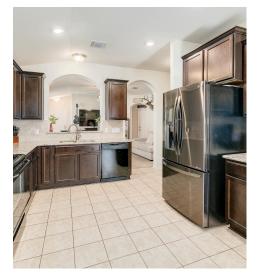

PRIMARY BEDROOM 12' 8" x 13' 10"

BEDROOM 11' 2" x 11' 1" HEN/DINING R 15' 4" x 19' 8"

00

LIVING ROOM 16' 8" x 18' 4"

BEDROOM 11' 1" x 13' 8"

FLOOR PLAN

GROSS INTERNAL AREA FLOOR PLAN 1,302 sq.ft. TOTAL : 1,302 sq.ft.