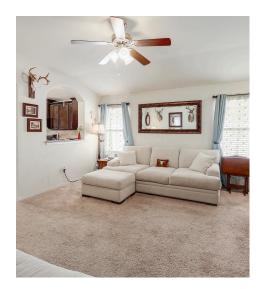

PRIMARY BEDROOM 12' 8" x 13' 10"

BEDROOM 11' 2" x 11' 1" HEN/DINING R 15' 4" x 19' 8"

00

LIVING ROOM 16' 8" x 18' 4"

BEDROOM 11' 1" x 13' 8"

FLOOR PLAN

GROSS INTERNAL AREA FLOOR PLAN 1,302 sq.ft. TOTAL : 1,302 sq.ft.