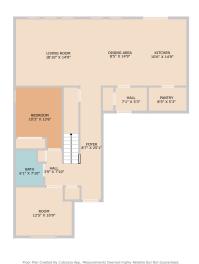

See online or with your mobile device: https://125bellarosatrail.mls.tours

| PRIMARY BEDROOM<br>14%* X 13'1* | LAUNDRY<br>6'9" X 6'7"       | BATH<br>5'0" X 6'7" | BEDROOM                  |
|---------------------------------|------------------------------|---------------------|--------------------------|
|                                 | HALL<br>4'0" X 6'5"          | BATH<br>5'0" X 5'0" | 10'6" X 13'2"            |
| BATH<br>10'3" X 8'6"            |                              |                     | HALL<br>18" X 416"       |
| BATH                            | FAMILY ROOM<br>16'4" X 18'4" |                     | BEDROOM<br>10'6" X 12'4" |