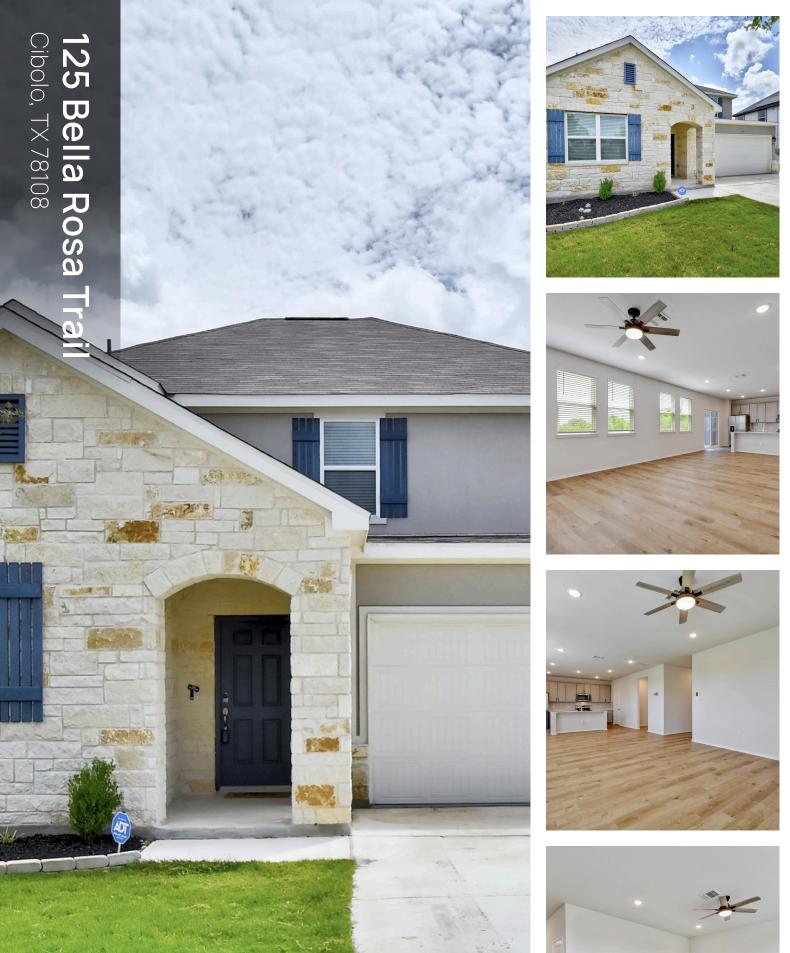

See online or with your mobile device: https://125bellarosatrail.mls.tours

| PRIMARY BEDROOM<br>14%* X 13'1* | LAUNDRY<br>6'9" X 6'7"       | BATH<br>5'0" X 6'7" | BEDROOM                  |
|---------------------------------|------------------------------|---------------------|--------------------------|
|                                 | HALL<br>4'0" X 6'5"          | BATH<br>5'0" X 5'0" | 10'6" X 13'2"            |
| BATH<br>10'3" X 8'6"            |                              |                     | HALL<br>18" X 416"       |
| BATH                            | FAMILY ROOM<br>16'4" X 18'4" |                     | BEDROOM<br>10'6" X 12'4" |