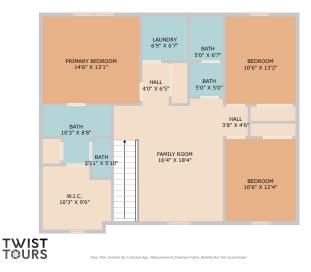

See online or with your mobile device: https://125bellarosatrail.mls.tours

| PRIMARY BEDROOM<br>14%* X 13'1* | LAUNDRY<br>6'9" X 6'7"       | BATH<br>5'0" X 6'7" | BEDROOM                  |
|---------------------------------|------------------------------|---------------------|--------------------------|
|                                 | HALL<br>4'0" X 6'5"          | BATH<br>5'0" X 5'0" | 10'6" X 13'2"            |
| BATH<br>10'3" X 8'6"            |                              |                     | HALL<br>18" X 416"       |
| BATH                            | FAMILY ROOM<br>16'4" X 18'4" |                     | BEDROOM<br>10'6" X 12'4" |