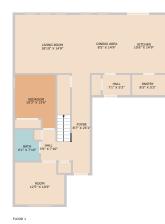

See online or with your mobile device: https://125bellarosatrail.mls.tours

| PRIMARY BEDROOM<br>14%* X 13'1* | LAUNDRY<br>6'9" X 6'7"       | BATH<br>5'0" X 6'7" | BEDROOM                  |
|---------------------------------|------------------------------|---------------------|--------------------------|
|                                 | HALL<br>4'0" X 6'5"          | BATH<br>5'0" X 5'0" | 10'6" X 13'2"            |
| BATH<br>10'3" X 8'6"            |                              |                     | HALL<br>18" X 416"       |
| BATH                            | FAMILY ROOM<br>16'4" X 18'4" |                     | BEDROOM<br>10'6" X 12'4" |