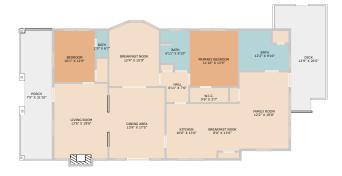

## **810 East University Avenue** Georgetown, TX 78626

| GARAGE<br>16'3" X 17'11" | ROOM<br>19'3' X 17'11' |  |
|--------------------------|------------------------|--|
|                          |                        |  |

## TWIST T©URS

Floor Plan Created By Cubicasa App. Measurements Deemed Highly Reliable But Not Guaranteed.

© 2025 331 Enterprises, LLC. All rights reserved. This floor plan is an approximation of existing structures and features and is provided for convenience only with the permission of the seller. All measurements are approximate and not guaranteed to be exact or to scale. Buyer should confirm measurements using their own sources.