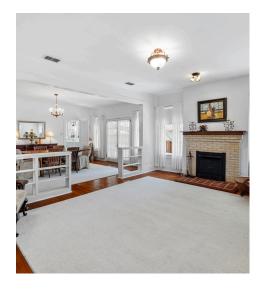

## **810 East University Avenue** Georgetown, TX 78626

| GARAGE<br>16'3" X 17'11" | ROOM<br>19'3' X 17'11' |  |
|--------------------------|------------------------|--|
|                          |                        |  |