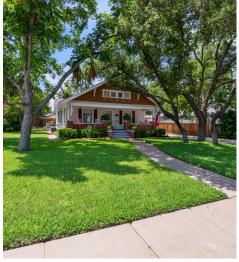

## **810 East University Avenue** Georgetown, TX 78626

| GARAGE<br>16'3" X 17'11" | ROOM<br>19'3' X 17'11' |  |
|--------------------------|------------------------|--|
|                          |                        |  |