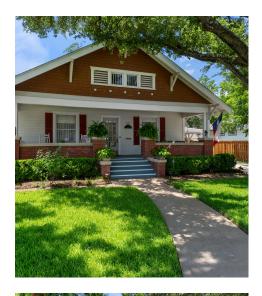

## **810 East University Avenue** Georgetown, TX 78626

| GARAGE<br>16'3" X 17'11" | ROOM<br>19'3' X 17'11' |  |
|--------------------------|------------------------|--|
|                          |                        |  |