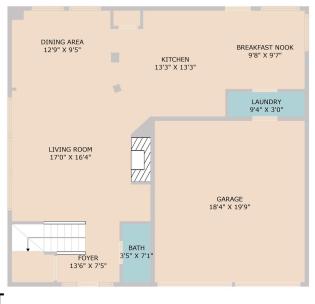

## TWIST T©URS

reated By Cubicasa App. Measurements Deemed Highly Reliable But Not Guaranteed.

ted By Cut

FLOOR 1

BATH 5'0" X 9'8"

## TWIST T@URS

© 2025 TBD. All rights reserved. This floor plan is an approximation of existing structures and features and is provided for convenience only with the permission of the seller. All measurements are approximate and not guaranteed to be exact or to scale. Buyer should confirm measurements using their own sources.