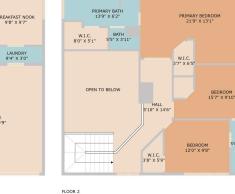

## TWIST T©URS

reated By Cubicasa App. Measurements Deemed Highly Reliable But Not Guaranteed.

ted By Cut

FLOOR 1

BATH 5'0" X 9'8"

ned Highly Reliable But Not Gu