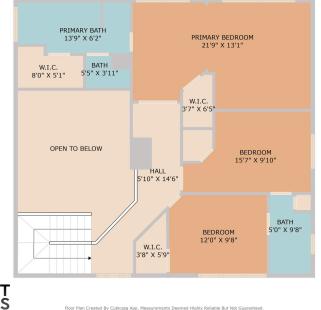

## TWIST T©URS

reated By Cubicasa App. Measurements Deemed Highly Reliable But Not Guaranteed.

ted By Cut

FLOOR 1

BATH 5'0" X 9'8"

## TWIST T@URS

© 2025 TBD. All rights reserved. This floor plan is an approximation of existing structures and features and is provided for convenience only with the permission of the seller. All measurements are approximate and not guaranteed to be exact or to scale. Buyer should confirm measurements using their own sources.