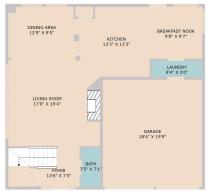

## TWIST T©URS

reated By Cubicasa App. Measurements Deemed Highly Reliable But Not Guaranteed.

ted By Cut

FLOOR 1

BATH 5'0" X 9'8"

## TWIST T@URS

© 2025 TBD. All rights reserved. This floor plan is an approximation of existing structures and features and is provided for convenience only with the permission of the seller. All measurements are approximate and not guaranteed to be exact or to scale. Buyer should confirm measurements using their own sources.