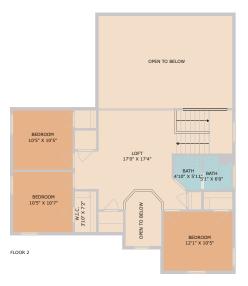

## TWIST T@URS

TOTAL: 2419 sq. ft FLOOR 1: 1551 sq. ft, FLOOR 2: 868 sq. ft EXCLUDED AREAS: OPEN TO BELOW: 437 sq. ft

Floor Plan Created By Cubicasa App. Measurements Deemed Highly Reliable But Not Guarantee