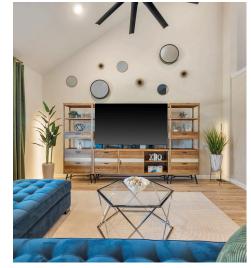

## TWIST T@URS

TOTAL: 2419 sq. ft FLOOR 1: 1551 sq. ft, FLOOR 2: 868 sq. ft EXCLUDED AREAS: OPEN TO BELOW: 437 sq. ft

Floor Plan Created By Cubicasa App. Measurements Deemed Highly Reliable But Not Guarantee





## The Cummings Team® Realtor®, GRI®, SRS, ABR, RENE

**L** (512) 619-3186

► hello@cummingsteam.com

www.cummingsteam.com/

kw



© 2025 TBD. All rights reserved. This floor plan is an approximation of existing structures and features and is provided for convenience only with the permission of the seller. All measurements are approximate and not guaranteed to be exact or to scale. Buyer should confirm measurements using their own sources.