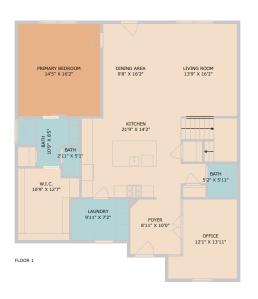

## TWIST T@URS

TOTAL: 2419 sq. ft FLOOR 1: 1551 sq. ft, FLOOR 2: 868 sq. ft EXCLUDED AREAS: OPEN TO BELOW: 437 sq. ft

Floor Plan Created By Cubicasa App. Measurements Deemed Highly Reliable But Not Guarantee