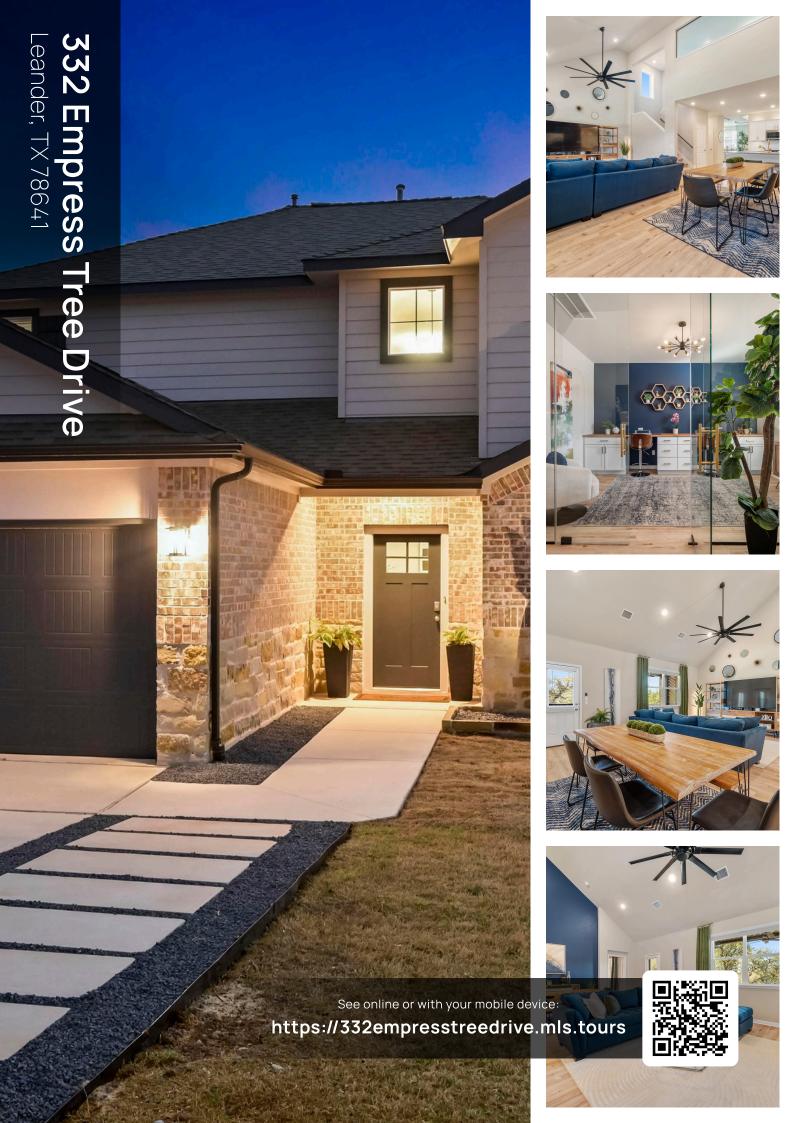

## TWIST T@URS

TOTAL: 2419 sq. ft FLOOR 1: 1551 sq. ft, FLOOR 2: 868 sq. ft EXCLUDED AREAS: OPEN TO BELOW: 437 sq. ft

Floor Plan Created By Cubicasa App. Measurements Deemed Highly Reliable But Not Guarantee





## The Cummings Team® Realtor®, GRI®, SRS, ABR, RENE

**L** (512) 619-3186

► hello@cummingsteam.com

www.cummingsteam.com/

kw



© 2025 TBD. All rights reserved. This floor plan is an approximation of existing structures and features and is provided for convenience only with the permission of the seller. All measurements are approximate and not guaranteed to be exact or to scale. Buyer should confirm measurements using their own sources.