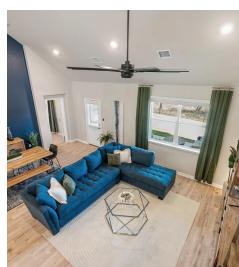

## TWIST T@URS

TOTAL: 2419 sq. ft FLOOR 1: 1551 sq. ft, FLOOR 2: 868 sq. ft EXCLUDED AREAS: OPEN TO BELOW: 437 sq. ft

Floor Plan Created By Cubicasa App. Measurements Deemed Highly Reliable But Not Guarantee





## The Cummings Team® Realtor®, GRI®, SRS, ABR, RENE

**L** (512) 619-3186

► hello@cummingsteam.com

www.cummingsteam.com/

kw



© 2025 TBD. All rights reserved. This floor plan is an approximation of existing structures and features and is provided for convenience only with the permission of the seller. All measurements are approximate and not guaranteed to be exact or to scale. Buyer should confirm measurements using their own sources.