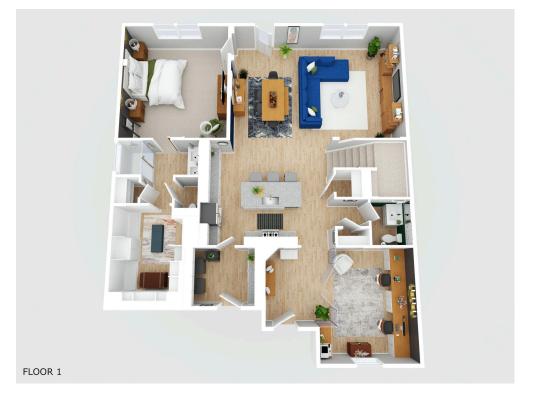

## TWIST T@URS

TOTAL: 2419 sq. ft FLOOR 1: 1551 sq. ft, FLOOR 2: 868 sq. ft EXCLUDED AREAS: OPEN TO BELOW: 437 sq. ft

Floor Plan Created By Cubicasa App. Measurements Deemed Highly Reliable But Not Guarantee