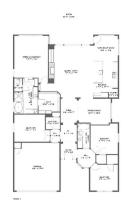

## Total Area: 2097 sq. ft

Floor 1: 2097 sq. ft

Excluded: Garage 368 sq. ft, Outdoor Patio 476 sq. ft, Walls: 138 sq. ft