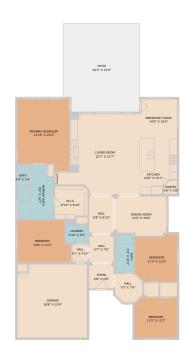

## Total Area: 2097 sq. ft

Floor 1: 2097 sq. ft

Excluded: Garage 368 sq. ft, Outdoor Patio 476 sq. ft, Walls: 138 sq. ft