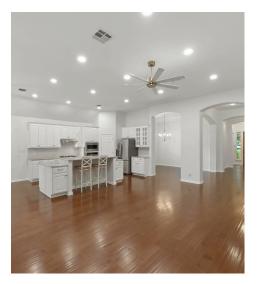

## 6933 Hansa Loop, Hielscher, Austin, Travis County, Texas, United States, 78739



## Total Area: 2097 sq. ft

Floor 1: 2097 sq. ft

Excluded: Garage 368 sq. ft, Outdoor Patio 476 sq. ft, Walls: 138 sq. ft

## **Property summary**









Scan captured on Thu, 19 Jun 2025 17:59:13 GMT





© 2025 331 Enterprises, LLC. All rights reserved. This floor plan is an approximation of existing structures and features and is provided for convenience only with the permission of the seller. All measurements are approximate and not guaranteed to be exact or to scale. Buyer should confirm measurements using their own sources.