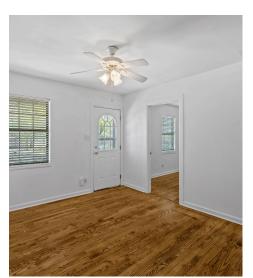

LAUNDRY 6'8" X 4'1"

HALL 6'8" X 2'4"

> BEDROOM 9'5" X 16'0"

KITCHEN 11'10" X 11'2"

LIVING ROOM 11'10" X 12'0"

oor Plan Created By Cubicasa App. Measurements Deemed Highly Reliable But Not Guaranteed.