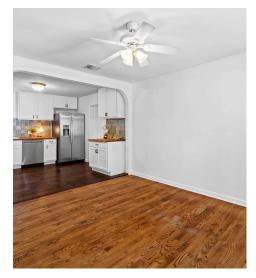

See online or with your mobile device: https://1709pattonlane.mls.tours





PRIMARY BEDROOM 13'4" X 8'6"

> BATH 10'9" X 5'3"

BEDROOM 13'4" X 8'9"

TWIST T@URS

© 2025 TBD. All rights reserved. This floor plan is an approximation of existing structures and features and is provided for convenience only with the permission of the seller. All measurements are approximate and not guaranteed to be exact or to scale. Buyer should confirm measurements using their own sources.

LAUNDRY 6'8" X 4'1"

HALL 6'8" X 2'4"

> BEDROOM 9'5" X 16'0"

KITCHEN 11'10" X 11'2"

LIVING ROOM 11'10" X 12'0"

oor Plan Created By Cubicasa App. Measurements Deemed Highly Reliable But Not Guaranteed.