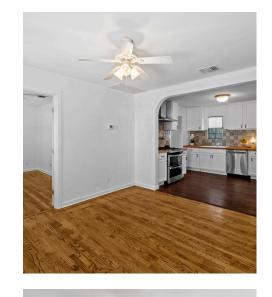

LAUNDRY 6'8" X 4'1"

HALL 6'8" X 2'4"

> BEDROOM 9'5" X 16'0"

KITCHEN 11'10" X 11'2"

LIVING ROOM 11'10" X 12'0"

oor Plan Created By Cubicasa App. Measurements Deemed Highly Reliable But Not Guaranteed.