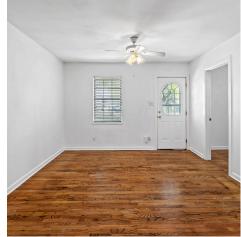

LAUNDRY 6'8" X 4'1"

HALL 6'8" X 2'4"

> BEDROOM 9'5" X 16'0"

KITCHEN 11'10" X 11'2"

LIVING ROOM 11'10" X 12'0"

oor Plan Created By Cubicasa App. Measurements Deemed Highly Reliable But Not Guaranteed.