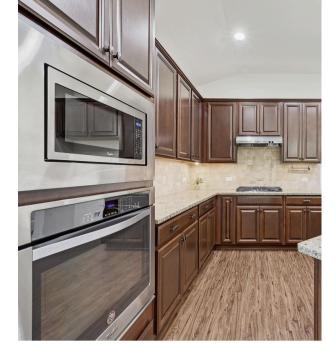

• Backsplash, wall tile & floor tile upgrades throughout

• Granite countertops in kitchen and baths + added Marlana surfaces

• Level 2 stainless steel appliances with gas cooktop and split appliance layout