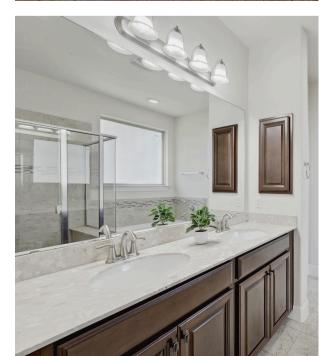

• Backsplash, wall tile & floor tile upgrades throughout

• Granite countertops in kitchen and baths + added Marlana surfaces

• Level 2 stainless steel appliances with gas cooktop and split appliance layout