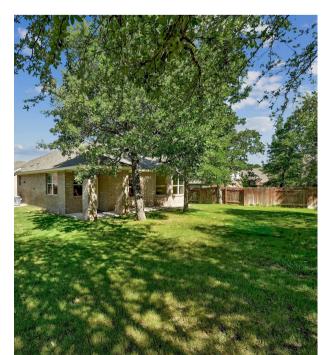

Property Highlights 232 SKIPPY CV, LEANDER, TX 78641

- 1-story energy-efficient Meritage home on a quiet cul-de-sac
- Oversized 0.23-acre lot with mature trees
- 1,956 SqFt | 3 Bedrooms | 2 Bathrooms
- Bright, open, functional floor plan with split-bedroom layout for privacy
- No carpet vinyl flooring throughout, tile in baths & laundry
- Spacious kitchen with central island, granite countertops and SS appliances
- Primary suite with bay windows, double vanity and seperate tub & shower
- Extended 2.5-car dropped garage with EV charging outlet
- Spray-foam insulation + built-in pest tube system
- Full masonry exterior, covered patio & auto sprinkler system
- Lots of builder upgrades
- Neighborhood amenities: pool, splash pad, playground, trails to Wilco Park
- Zoned to highly-rated Leander ISD schools (Parkside Elem / Stiles MS / Rouse HS)
- Easy access to shopping, dining, and major roads