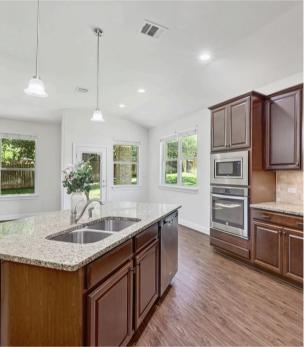

Property Highlights 232 SKIPPY CV, LEANDER, TX 78641

- 1-story energy-efficient Meritage home on a quiet cul-de-sac
- Oversized 0.23-acre lot with mature trees
- 1,956 SqFt | 3 Bedrooms | 2 Bathrooms
- Bright, open, functional floor plan with split-bedroom layout for privacy
- No carpet vinyl flooring throughout, tile in baths & laundry
- Spacious kitchen with central island, granite countertops and SS appliances
- Primary suite with bay windows, double vanity and seperate tub & shower
- Extended 2.5-car dropped garage with EV charging outlet
- Spray-foam insulation + built-in pest tube system
- Full masonry exterior, covered patio & auto sprinkler system
- Lots of builder upgrades
- Neighborhood amenities: pool, splash pad, playground, trails to Wilco Park
- Zoned to highly-rated Leander ISD schools (Parkside Elem / Stiles MS / Rouse HS)
- Easy access to shopping, dining, and major roads