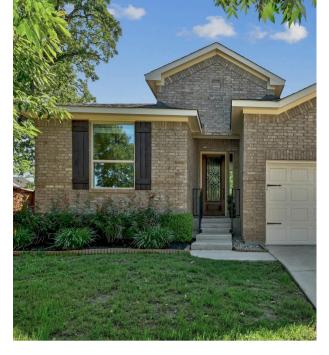

Property Highlights 232 SKIPPY CV, LEANDER, TX 78641

- 1-story energy-efficient Meritage home on a quiet cul-de-sac
- Oversized 0.23-acre lot with mature trees
- 1,956 SqFt | 3 Bedrooms | 2 Bathrooms
- Bright, open, functional floor plan with split-bedroom layout for privacy
- No carpet vinyl flooring throughout, tile in baths & laundry
- Spacious kitchen with central island, granite countertops and SS appliances
- Primary suite with bay windows, double vanity and seperate tub & shower
- Extended 2.5-car dropped garage with EV charging outlet
- Spray-foam insulation + built-in pest tube system
- Full masonry exterior, covered patio & auto sprinkler system
- Lots of builder upgrades
- Neighborhood amenities: pool, splash pad, playground, trails to Wilco Park
- Zoned to highly-rated Leander ISD schools (Parkside Elem / Stiles MS / Rouse HS)
- Easy access to shopping, dining, and major roads