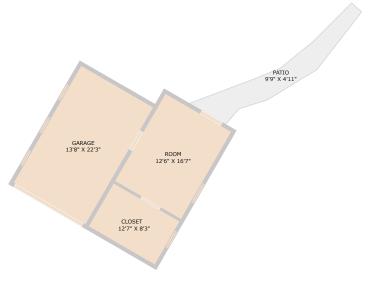

TOTAL: 1477 sq. ft FLOOR 1: 160 sq. ft, FLOOR 2: 1317 sq. ft EXCLUDED AREAS: CLOSET: 78 sq. ft, GARAGE: 229 sq. ft, PATIO: 84 sq. ft, PORCH: 64 sq. ft

Floor Plan Created By Cubicasa App. Measurements Deemed Highly Reliable But Not Guaranteed

FLOOR 1: 160 sq. ft, FLOOR 2: 1317 sq. ft

EXCLUDED AREAS: CLOSET: 78 sq. ft, GARAGE: 229 sq. ft, PATIO: 84 sq. ft

PORCH: 64 sq. ft

Floor Plan Created By Cubicasa App. Measurements Deemed Highly Reliable But Not Guarantees