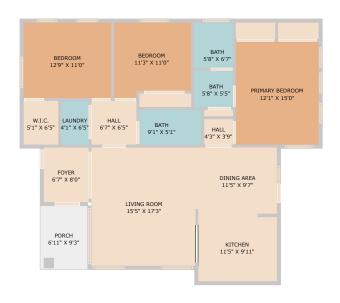

TOTAL: 1477 sq. ft FLOOR 1: 160 sq. ft, FLOOR 2: 1317 sq. ft EXCLUDED AREAS: CLOSET: 78 sq. ft, GARAGE: 229 sq. ft, PATIO: 84 sq. ft, PORCH: 64 sq. ft

Floor Plan Created By Cubicasa App. Measurements Deemed Highly Reliable But Not Guaranteed

FLOOR 1: 160 sq. ft, FLOOR 2: 1317 sq. ft

EXCLUDED AREAS: CLOSET: 78 sq. ft, GARAGE: 229 sq. ft, PATIO: 84 sq. ft

PORCH: 64 sq. ft

Floor Plan Created By Cubicasa App. Measurements Deemed Highly Reliable But Not Guarantees