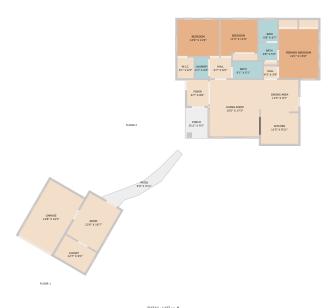

TOTAL: 1477 sq. ft FLOOR 1: 160 sq. ft, FLOOR 2: 1317 sq. ft EXCLUDED AREAS: CLOSET: 78 sq. ft, GARAGE: 229 sq. ft, PATIO: 84 sq. ft, PORCH: 64 sq. ft

Floor Plan Created By Cubicasa App. Measurements Deemed Highly Reliable But Not Guaranteed

FLOOR 1: 160 sq. ft, FLOOR 2: 1317 sq. ft

EXCLUDED AREAS: CLOSET: 78 sq. ft, GARAGE: 229 sq. ft, PATIO: 84 sq. ft

PORCH: 64 sq. ft

Floor Plan Created By Cubicasa App. Measurements Deemed Highly Reliable But Not Guarantees