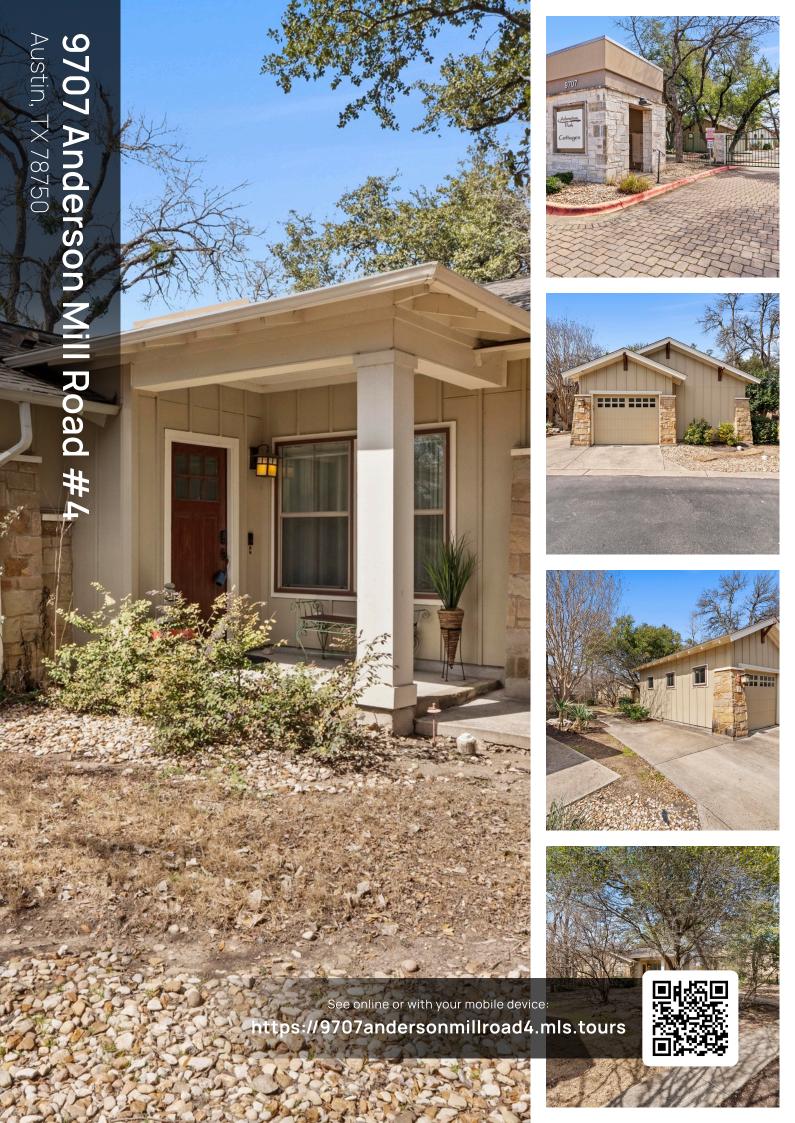

TOTAL: 1477 sq. ft FLOOR 1: 160 sq. ft, FLOOR 2: 1317 sq. ft EXCLUDED AREAS: CLOSET: 78 sq. ft, GARAGE: 229 sq. ft, PATIO: 84 sq. ft, PORCH: 64 sq. ft

Floor Plan Created By Cubicasa App. Measurements Deemed Highly Reliable But Not Guaranteed



TOTAL: 1477 sq. ft FLOOR 1: 160 sq. ft, FLOOR 2: 1317 sq. ft EXCLUDED AREAS: CLOSET: 78 sq. ft, GARAGE: 229 sq. ft, PATIO: 84 sq. ft, PORCH: 64 sq. ft

Floor Plan Created By Cubicasa App. Measurements Deemed Highly Reliable But Not Guaranteed



FLOOR 1: 160 sq. ft, FLOOR 2: 1317 sq. ft

EXCLUDED AREAS: CLOSET: 78 sq. ft, GARAGE: 229 sq. ft, PATIO: 84 sq. ft

PORCH: 64 sq. ft

Floor Plan Created By Cubicasa App. Measurements Deemed Highly Reliable But Not Guarantees



© 2025 TBD. All rights reserved. This floor plan is an approximation of exis