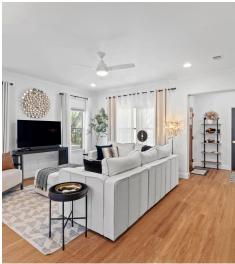

ft, GARAGE: 229 sq. ft, PATIO: 84 sq. ft, PDRCH: 64 sq. ft

Floor Plan Created By Cubicasa App. Measurements Deemed Highly Reliable But Not Guarantee



## TWIST T@URS

## TOTAL: 1477 sq. ft FLOOR 1: 160 sq. ft, FLOOR 2: 1317 sq. ft EXCLUDED AREAS: STORAGE: 78 sq. ft, GARAGE: 229 sq. ft, PATIO: 84 sq. ft PORCH: 64 sq. ft





TOTAL: 1477 sq. ft
FLOOR 1: 160 sq. ft, FLOOR 2: 1317 sq. ft
EXCLUDED AREAS: STORAGE: 78 sq. ft, GARAGE: 229 sq. ft, PATIO: 84 sq. ft,
PORCH: 64 sq. ft



© 2025 TBD. All rights reserved. This floor plan is an approximation of existing structures and features and is provided for convenience only with the permission of the seller. All measurements are approximate and not guaranteed to be exact or to scale. Buyer should confirm measurements using their own sources.