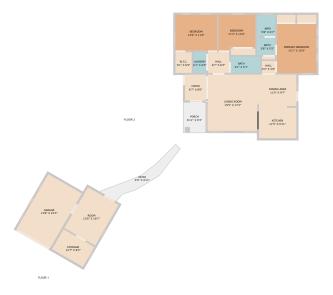

## TOTAL: 1477 sq. ft FLOOR 1: 160 sq. ft, FLOOR 2: 1317 sq. ft EXCLUDED AREAS: STORAGE: 78 sq. ft, GARAGE: 229 sq. ft, PATIO: 84 sq. ft, PDRCH: 64 sq. ft

Floor Plan Created By Cubicasa App. Measurements Deemed Highly Reliable But Not Guarantee

## TOTAL: 1477 sq. ft FLOOR 1: 160 sq. ft, FLOOR 2: 1317 sq. ft EXCLUDED AREAS: STORAGE: 78 sq. ft, GARAGE: 229 sq. ft, PATIO: 84 sq. ft PORCH: 64 sq. ft

TOTAL: 1477 sq. ft
FLOOR 1: 160 sq. ft, FLOOR 2: 1317 sq. ft
EXCLUDED AREAS: STORAGE: 78 sq. ft, GARAGE: 229 sq. ft, PATIO: 84 sq. ft,
PORCH: 64 sq. ft