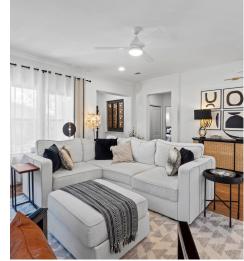

GARAGE: 229 sq. ft, PATIO: 84 sq. ft, PDRCH: 64 sq. ft

Floor Plan Created By Cubicasa App. Measurements Deemed Highly Reliable But Not Guarantee



## TWIST T@URS

## TOTAL: 1477 sq. ft FLOOR 1: 160 sq. ft, FLOOR 2: 1317 sq. ft EXCLUDED AREAS: STORAGE: 78 sq. ft, GARAGE: 229 sq. ft, PATIO: 84 sq. ft PORCH: 64 sq. ft





TOTAL: 1477 sq. ft
FLOOR 1: 160 sq. ft, FLOOR 2: 1317 sq. ft
EXCLUDED AREAS: STORAGE: 78 sq. ft, GARAGE: 229 sq. ft, PATIO: 84 sq. ft,
PORCH: 64 sq. ft



© 2025 TBD. All rights reserved. This floor plan is an approximation of existing structures and features and is provided for convenience only with the permission of the seller. All measurements are approximate and not guaranteed to be exact or to scale. Buyer should confirm measurements using their own sources.