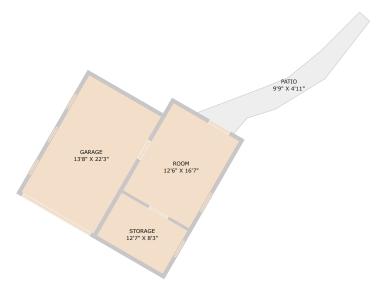

## TOTAL: 1477 sq. ft FLOOR 1: 160 sq. ft, FLOOR 2: 1317 sq. ft EXCLUDED AREAS: STORAGE: 78 sq. ft, GARAGE: 229 sq. ft, PATIO: 84 sq. ft, PDRCH: 64 sq. ft

Floor Plan Created By Cubicasa App. Measurements Deemed Highly Reliable But Not Guarantee

## TOTAL: 1477 sq. ft FLOOR 1: 160 sq. ft, FLOOR 2: 1317 sq. ft EXCLUDED AREAS: STORAGE: 78 sq. ft, GARAGE: 229 sq. ft, PATIO: 84 sq. ft PORCH: 64 sq. ft

TOTAL: 1477 sq. ft
FLOOR 1: 160 sq. ft, FLOOR 2: 1317 sq. ft
EXCLUDED AREAS: STORAGE: 78 sq. ft, GARAGE: 229 sq. ft, PATIO: 84 sq. ft,
PORCH: 64 sq. ft