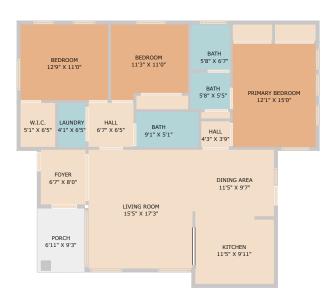

## TOTAL: 1477 sq. ft FLOOR 1: 160 sq. ft, FLOOR 2: 1317 sq. ft EXCLUDED AREAS: STORAGE: 78 sq. ft, GARAGE: 229 sq. ft, PATIO: 84 sq. ft, PDRCH: 64 sq. ft

Floor Plan Created By Cubicasa App. Measurements Deemed Highly Reliable But Not Guarantee

## TOTAL: 1477 sq. ft FLOOR 1: 160 sq. ft, FLOOR 2: 1317 sq. ft EXCLUDED AREAS: STORAGE: 78 sq. ft, GARAGE: 229 sq. ft, PATIO: 84 sq. ft PORCH: 64 sq. ft

TOTAL: 1477 sq. ft
FLOOR 1: 160 sq. ft, FLOOR 2: 1317 sq. ft
EXCLUDED AREAS: STORAGE: 78 sq. ft, GARAGE: 229 sq. ft, PATIO: 84 sq. ft,
PORCH: 64 sq. ft