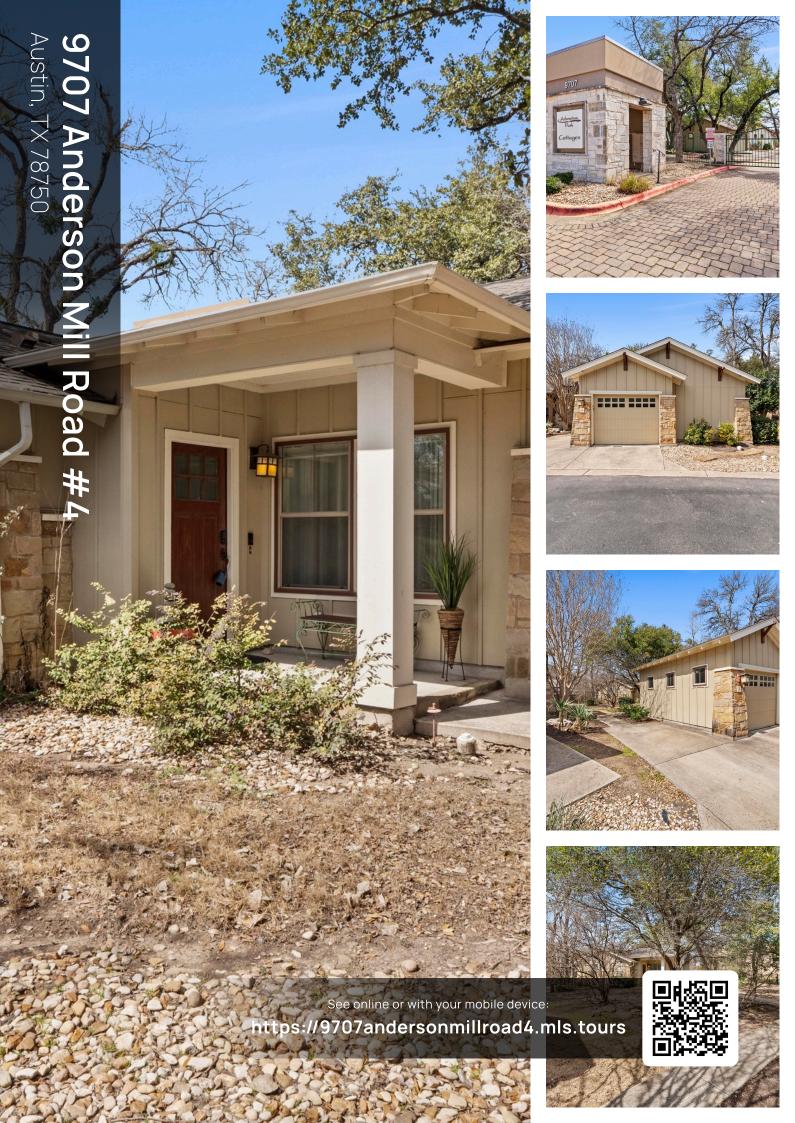

## TWIST T@URS

## TOTAL: 1477 sq. ft FLOOR 1: 160 sq. ft, FLOOR 2: 1317 sq. ft EXCLUDED AREAS: STORAGE: 78 sq. ft, GARAGE: 229 sq. ft, PATIO: 84 sq. ft, PDRCH: 64 sq. ft

Floor Plan Created By Cubicasa App. Measurements Deemed Highly Reliable But Not Guarantee



## TWIST T@URS

## TOTAL: 1477 sq. ft FLOOR 1: 160 sq. ft, FLOOR 2: 1317 sq. ft EXCLUDED AREAS: STORAGE: 78 sq. ft, GARAGE: 229 sq. ft, PATIO: 84 sq. ft PORCH: 64 sq. ft





TOTAL: 1477 sq. ft
FLOOR 1: 160 sq. ft, FLOOR 2: 1317 sq. ft
EXCLUDED AREAS: STORAGE: 78 sq. ft, GARAGE: 229 sq. ft, PATIO: 84 sq. ft,
PORCH: 64 sq. ft



© 2025 TBD. All rights reserved. This floor plan is an approximation of existing structures and features and is provided for convenience only with the permission of the seller. All measurements are app