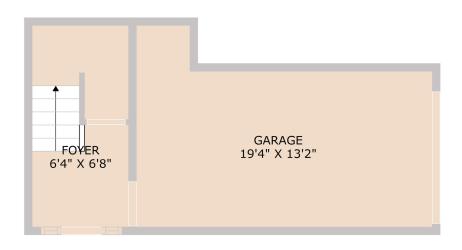

## TWIST T@URS

Floor Plan Created By Cubicasa App. Measurements Deemed Highly Reliable But Not Guarantee

FLOOR 1

GARAGE 19'4" X 13'2"