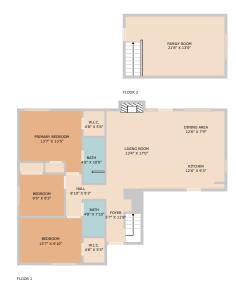

TOTAL: 1438 sq. ft.
FLOOR I: 1156 sq. ft, FLOOR 2: 282 sq. ft
EXCLUDED AREAS: FIREPLACE: 10 sq. ft

## TWIST T@URS

TOTAL: 1438 sq. ft
FLOOR 1: 1156 sq. ft, FLOOR 2: 282 sq. ft
EXCLUDED AREAS: FIREPLACE: 10 sq. ft

## TWIST TOURS

TOTAL: 1438 sq. ft
FLOOR 1: 1156 sq. ft, FLOOR 2: 282 sq. ft
EXCLUDED AREAS: FIREPLACE: 10 sq. ft

© 2025 TBD. All rights reserved. This floor plan is an approximation of existing structures and features and is provided for convenience only with the permission of the seller. All measurements are approximate and not guaranteed to be exact or to scale. Buyer should confirm measurements using their own sources.