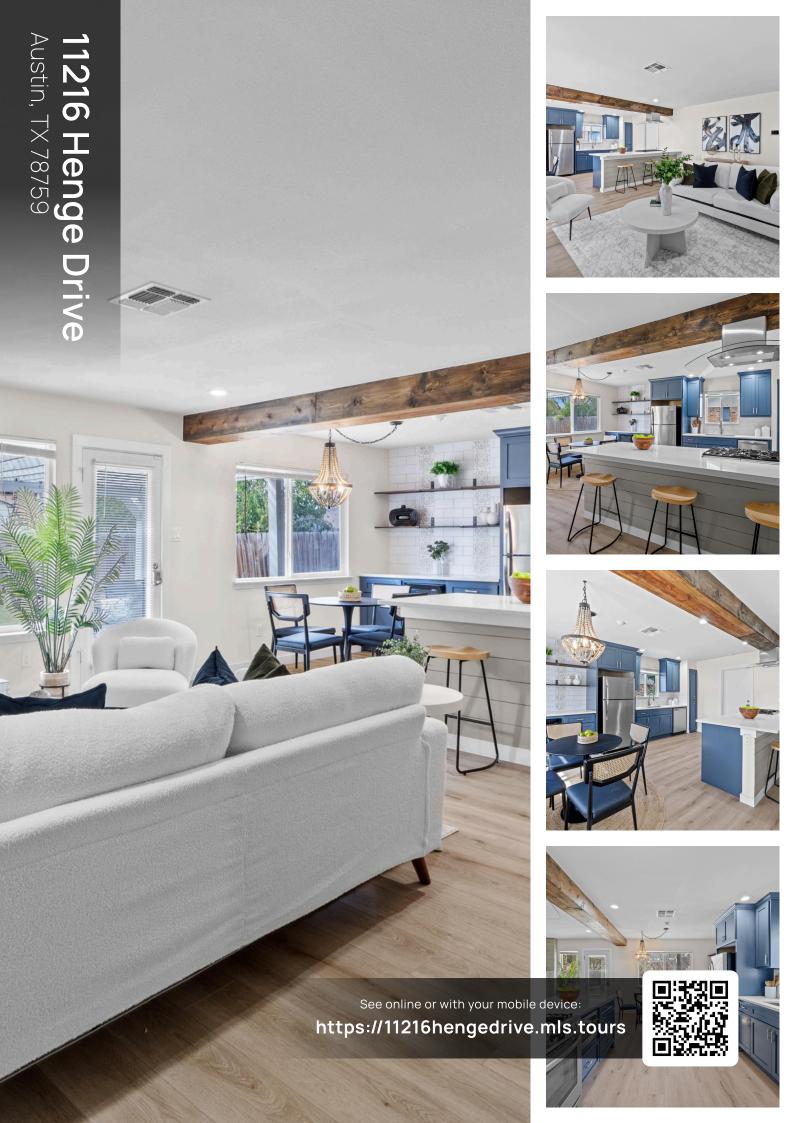

TOTAL: 1438 sq. ft.
FLOOR I: 1156 sq. ft, FLOOR 2: 282 sq. ft
EXCLUDED AREAS: FIREPLACE: 10 sq. ft



## TWIST T@URS

TOTAL: 1438 sq. ft
FLOOR 1: 1156 sq. ft, FLOOR 2: 282 sq. ft
EXCLUDED AREAS: FIREPLACE: 10 sq. ft



## TWIST TOURS

TOTAL: 1438 sq. ft
FLOOR 1: 1156 sq. ft, FLOOR 2: 282 sq. ft
EXCLUDED AREAS: FIREPLACE: 10 sq. ft





© 2025 TBD. All rights reserved. This floor plan is an approximation of existing structures and features and is provided for convenience only with the permission of the seller. All measurements are approximate and not guaranteed to be exact or to scale. Buyer should confirm measurements using their own sources.