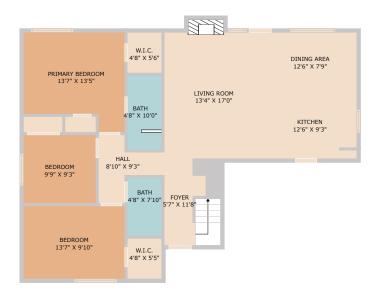

TOTAL: 1438 sq. ft.
FLOOR I: 1156 sq. ft, FLOOR 2: 282 sq. ft
EXCLUDED AREAS: FIREPLACE: 10 sq. ft

## TWIST T@URS

TOTAL: 1438 sq. ft
FLOOR 1: 1156 sq. ft, FLOOR 2: 282 sq. ft
EXCLUDED AREAS: FIREPLACE: 10 sq. ft

## TWIST TOURS

TOTAL: 1438 sq. ft
FLOOR 1: 1156 sq. ft, FLOOR 2: 282 sq. ft
EXCLUDED AREAS: FIREPLACE: 10 sq. ft

© 2025 TBD. All rights reserved. This floor plan is an approximation of existing structures and features and is provided for convenience only with the permission of the seller. All measurements are approximate and not guaranteed to be exact or to scale. Buyer should confirm measurements using their own sources.