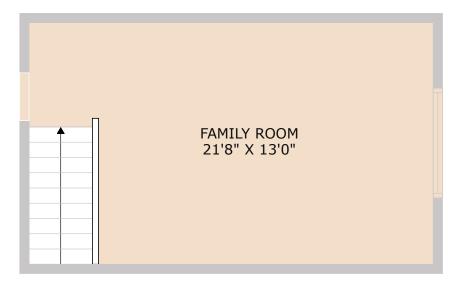

TOTAL: 1438 sq. ft.
FLOOR I: 1156 sq. ft, FLOOR 2: 282 sq. ft
EXCLUDED AREAS: FIREPLACE: 10 sq. ft

## TWIST T@URS

TOTAL: 1438 sq. ft
FLOOR 1: 1156 sq. ft, FLOOR 2: 282 sq. ft
EXCLUDED AREAS: FIREPLACE: 10 sq. ft

## TWIST TOURS

TOTAL: 1438 sq. ft
FLOOR 1: 1156 sq. ft, FLOOR 2: 282 sq. ft
EXCLUDED AREAS: FIREPLACE: 10 sq. ft

© 2025 TBD. All rights reserved. This floor plan is an approximation of existing structures and features and is provided for convenience only with the permission of the seller. All measurements are approximate and not guaranteed to be exact or to scale. Buyer should confirm measurements using their own sources.