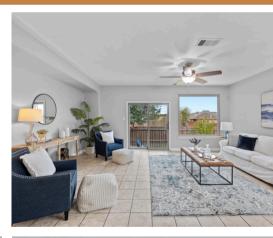

## INTERIOR FEATURES:

- Open-Concept Layout: Spacious living, dining, and kitchen areas
- Primary Suite: Private retreat separate from other bedrooms, double vanity, and walk in shower
- Flex Space: Study
- Energy-Efficient: Anderson windows and solar attic fan
- Storage: Walk-in closets and ample storage space
- Modern Kitchen: Wood cabinets, bar counter top and pantry