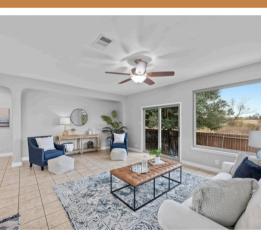

## INTERIOR FEATURES:

- Open-Concept Layout: Spacious living, dining, and kitchen areas
- Primary Suite: Private retreat separate from other bedrooms, double vanity, and walk in shower
- Flex Space: Study
- Energy-Efficient: Anderson windows and solar attic fan
- Storage: Walk-in closets and ample storage space
- Modern Kitchen: Wood cabinets, bar counter top and pantry