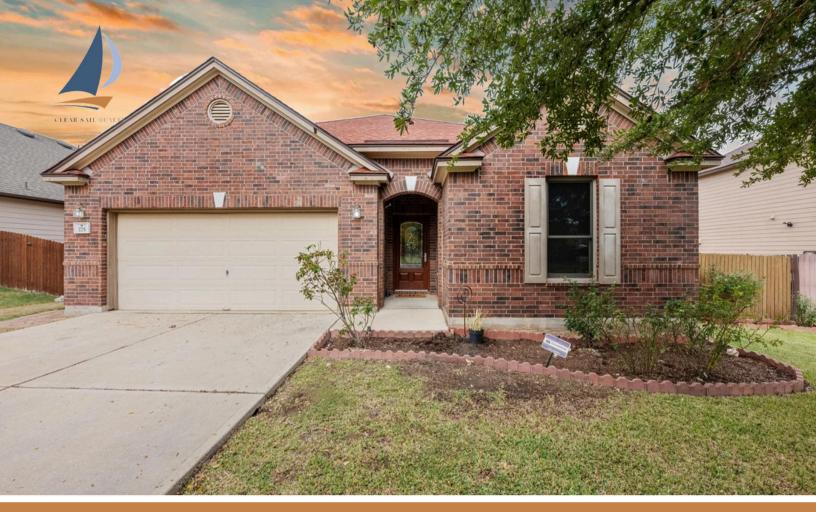

## 275 Apricot Dr | Kyle TX 78640

SCAN FOR DETAILS

## • EXTERIOR FEATURES:

- Landscaped Lot: Mature oak trees, apple, peach and plum trees, and private backyard
- Greenbelt no back neighbors lends to extra privacy