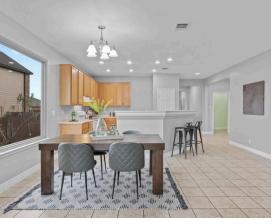

## INTERIOR FEATURES:

- Open-Concept Layout: Spacious living, dining, and kitchen areas
- Primary Suite: Private retreat separate from other bedrooms, double vanity, and walk in shower
- Flex Space: Study
- Energy-Efficient: Anderson windows and solar attic fan
- Storage: Walk-in closets and ample storage space
- Modern Kitchen: Wood cabinets, bar counter top and pantry