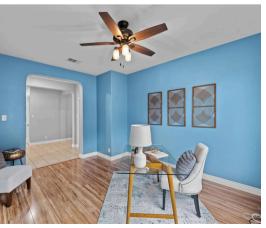

## INTERIOR FEATURES:

- Open-Concept Layout: Spacious living, dining, and kitchen areas
- Primary Suite: Private retreat separate from other bedrooms, double vanity, and walk in shower
- Flex Space: Study
- Energy-Efficient: Anderson windows and solar attic fan
- Storage: Walk-in closets and ample storage space
- Modern Kitchen: Wood cabinets, bar counter top and pantry