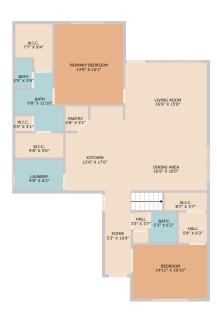

## TWIST T@URS

Floor Plan Created By Cubicasa App. Measurements Deemed Highly Reliable But Not Guarantee

BATH 5'6" X 6'1"

BATH 5'6" X 5'5" HALL 17'8" X 4'6"

BEDROOM 10'3" X 11'7"

BONUS ROOM 18'0" X 21'3"