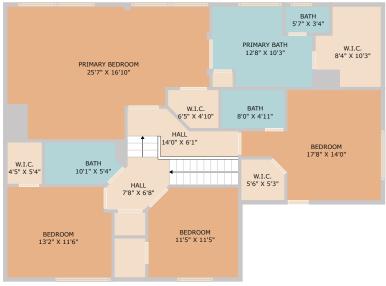

## TWIST T@URS

Floor Plan Created By Cubicasa App. Measurements Deemed Highly Reliable But Not Guarantee

BATH 8'0" X 4"11"

W.I.C. 5'6" X 5'3"

BEDROOM 11'5" X 11'5"