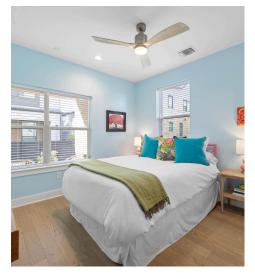

## **3901 Vantage Drive** Austin, TX 78731









ġ,













TWIST T@URS

|         | LIVING ROOM<br>19'7" X 13'2" | BATH<br>5'4" X 5'1"<br>HALL<br>5'4" X 3'6" |
|---------|------------------------------|--------------------------------------------|
|         | KITCHEN<br>16'1" X 12'10"    |                                            |
|         | DINING AREA<br>19'7" X 7'11" |                                            |
| FLOOR 2 |                              |                                            |



BEDROOM 10'11" X 14'3"

FAMILY ROOM 14'3" X 13'5"

BATH 5'0" X 8'4

FLOOR 3

Floor Plan Created By Cubicasa App. Measurements Deemed Highly Reliable But Not Guarantee



© 2025 TBD. All rights reserved. This floor plan is an approximation of existing structures and features and is provided for convenience only with the permission of the