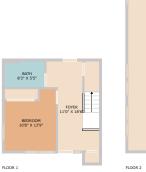

BEDROOM 10'11" X 14'3"

FAMILY ROOM 14'3" X 13'5"

BATH 5'0" X 8'4

FLOOR 3

Floor Plan Created By Cubicasa App. Measurements Deemed Highly Reliable But Not Guarantee

© 2025 TBD. All rights reserved. This floor plan is an approximation of existing structures and features and is provided for convenience only with the permission of the seller. All measurements are approximate and not guaranteed to be exact or to scale. Buyer should confirm measurements using their own sources.