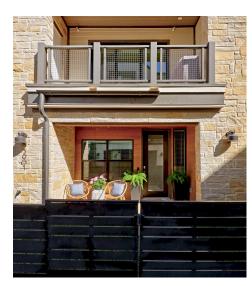

## **3901 Vantage Drive** Austin, TX 78731

ġ,

TWIST T@URS

|         | LIVING ROOM<br>19'7" X 13'2" | BATH<br>5'4" X 5'1"<br>HALL<br>5'4" X 3'6" |
|---------|------------------------------|--------------------------------------------|
|         | KITCHEN<br>16'1" X 12'10"    |                                            |
|         | DINING AREA<br>19'7" X 7'11" |                                            |
| FLOOR 2 |                              |                                            |