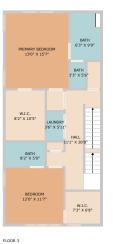

BEDROOM 10'11" X 14'3"

FAMILY ROOM 14'3" X 13'5"

BATH 5'0" X 8'4

FLOOR 3

Floor Plan Created By Cubicasa App. Measurements Deemed Highly Reliable But Not Guarantee

© 2025 TBD. All rights reserved. This floor plan is an approximation of existing structures and features and is provided for convenience only with the permission of the seller. All measurements are approximate and not guaranteed to be exact or to scale. Buyer should confirm measurements using their own sources.