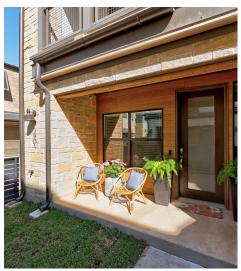

## **3901 Vantage Drive** Austin, TX 78731

ġ,

TWIST T@URS

|         | LIVING ROOM<br>19'7" X 13'2" | BATH<br>5'4" X 5'1"<br>HALL<br>5'4" X 3'6" |
|---------|------------------------------|--------------------------------------------|
|         | KITCHEN<br>16'1" X 12'10"    |                                            |
|         | DINING AREA<br>19'7" X 7'11" |                                            |
| FLOOR 2 |                              |                                            |