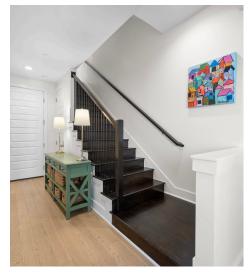

## **3901 Vantage Drive** Austin, TX 78731









ġ,













TWIST T@URS

|         | LIVING ROOM<br>19'7" X 13'2" | BATH<br>5'4" X 5'1"<br>HALL<br>5'4" X 3'6" |
|---------|------------------------------|--------------------------------------------|
|         | KITCHEN<br>16'1" X 12'10"    |                                            |
|         | DINING AREA<br>19'7" X 7'11" |                                            |
| FLOOR 2 |                              |                                            |



BEDROOM 10'11" X 14'3"

FAMILY ROOM 14'3" X 13'5"

BATH 5'0" X 8'4

FLOOR 3

Floor Plan Created By Cubicasa App. Measurements Deemed Highly Reliable But Not Guarantee



© 2025 TBD. All rights reserved. This floor plan is an approximation of existing structures and features and is provided for convenience only with the permission of t