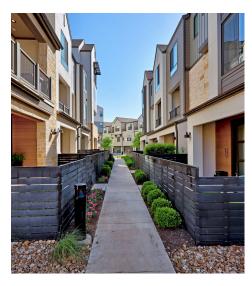

## **3901 Vantage Drive** Austin, TX 78731

ġ,

TWIST T@URS

|         | LIVING ROOM<br>19'7" X 13'2" | BATH<br>5'4" X 5'1"<br>HALL<br>5'4" X 3'6" |
|---------|------------------------------|--------------------------------------------|
|         | KITCHEN<br>16'1" X 12'10"    |                                            |
|         | DINING AREA<br>19'7" X 7'11" |                                            |
| FLOOR 2 |                              |                                            |