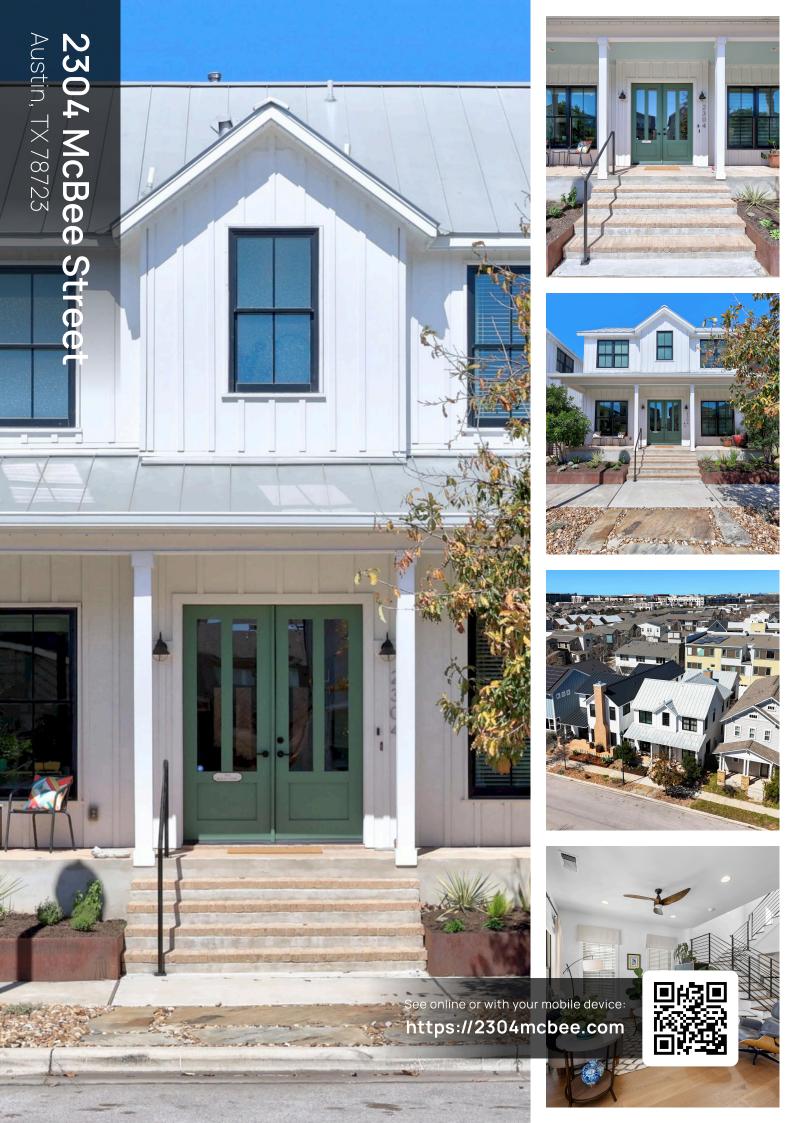

## TWIST T@URS

TOTAL: 2076 sq. ft FLOOR 1: 1049 sq. ft, FLOOR 2: 1027 sq. ft EXCLUDED AREAS: OPEN TO BELOW: 23 sq. ft



## TWIST T@URS

TOTAL: 2076 sq. ft FLOOR 1: 1049 sq. ft, FLOOR 2: 1027 sq. ft EXCLUDED AREAS: OPEN TO BELOW: 23 sq. ft



## TWIST TOURS

TOTAL: 2076 sq. ft FLOOR 1: 1049 sq. ft, FLOOR 2: 1027 sq. ft EXCLUDED AREAS: OPEN TO BELOW: 23 sq. ft



## TWIST TOURS

TOTAL: 429 sq. ft FLOOR 1: 429 sq. ft





© 2025 TBD. All rights reserved. This floor plan is an approximation of existing structures and features and is provided for convenience only with the permission of the seller. All measurements are approximate and not guaranteed to be exact or to scale. Buyer should confirm measurements using their own sources.