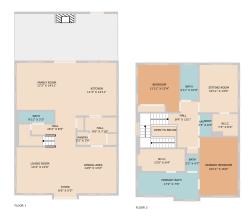

## TWIST T@URS

TOTAL: 2076 sq. ft FLOOR 1: 1049 sq. ft, FLOOR 2: 1027 sq. ft EXCLUDED AREAS: OPEN TO BELOW: 23 sq. ft

## TWIST TOURS

TOTAL: 2076 sq. ft FLOOR 1: 1049 sq. ft, FLOOR 2: 1027 sq. ft EXCLUDED AREAS: OPEN TO BELOW: 23 sq. ft