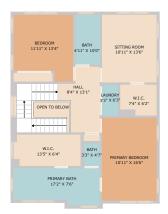

## TWIST T@URS

TOTAL: 2076 sq. ft FLOOR 1: 1049 sq. ft, FLOOR 2: 1027 sq. ft EXCLUDED AREAS: OPEN TO BELOW: 23 sq. ft

## TWIST TOURS

TOTAL: 2076 sq. ft FLOOR 1: 1049 sq. ft, FLOOR 2: 1027 sq. ft EXCLUDED AREAS: OPEN TO BELOW: 23 sq. ft