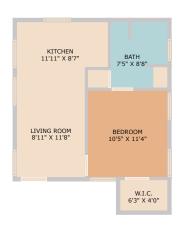

## TWIST TOURS

TOTAL: 429 sq. ft FLOOR 1: 429 sq. ft

© 2025 TBD. All rights reserved. This floor plan is an approximation of existing structures and features and is provided for convenience only with the permission of the seller. All measurements are approximate and not guaranteed to be exact or to scale. Buyer should confirm measurements using their own sources.