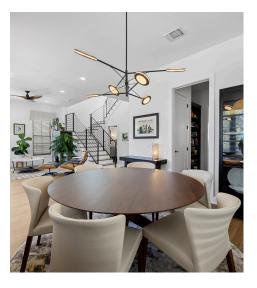

## TWIST T@URS

TOTAL: 2076 sq. ft FLOOR 1: 1049 sq. ft, FLOOR 2: 1027 sq. ft EXCLUDED AREAS: OPEN TO BELOW: 23 sq. ft



## TWIST T@URS

TOTAL: 2076 sq. ft FLOOR 1: 1049 sq. ft, FLOOR 2: 1027 sq. ft EXCLUDED AREAS: OPEN TO BELOW: 23 sq. ft



## TWIST TOURS

TOTAL: 2076 sq. ft FLOOR 1: 1049 sq. ft, FLOOR 2: 1027 sq. ft EXCLUDED AREAS: OPEN TO BELOW: 23 sq. ft



## TWIST TOURS

TOTAL: 429 sq. ft FLOOR 1: 429 sq. ft





© 2025 TBD. All rights reserved. This floor plan is an approximation of existing structures and features and is provided for convenience only with the permission of the seller. All measurements are approximate and not guaranteed to be exact or to scale. Buyer should confirm measurements using their own sources.