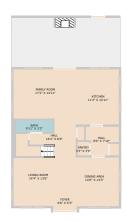

## TWIST TOURS

TOTAL: 429 sq. ft FLOOR 1: 429 sq. ft

© 2025 TBD. All rights reserved. This floor plan is an approximation of existing structures and features and is provided for convenience only with the permission of the seller. All measurements are approximate and not guaranteed to be exact or to scale. Buyer should confirm measurements using their own sources.