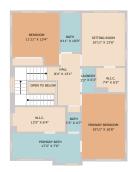

TWIST TOURS

TOTAL: 2076 eq. ft
FLOOR 1: 1049 eq. ft, FLOOR 2: 1027 eq. ft
EXCLUDED AREAS: OPEN TO BELOW: 23 eq. ft

TWIST TOURS

FLOOR 1: 1049 eg. ft, FLOOR 2: 1027 eg. ft EXCLUDED AREAS: OPEN TO BELOW: 23 eg. ft

TWIST TOURS

TOTAL: 2076 eq. ft
FLOOR 1: 1049 eq. ft, FLOOR 2: 1027 eq. ft
EXCLUDED AREAS: OPEN TO BELOW: 23 eq. ft

TWIST TOURS

TOTAL: 429 sq. ft FLOOR 1: 429 sq. ft