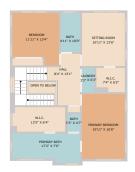

TWIST TOURS

TOTAL: 2076 eq. ft
FLOOR 1: 1049 eq. ft, FLOOR 2: 1027 eq. ft
EXCLUDED AREAS: OPEN TO BELOW: 23 eq. ft

TWIST TOURS

FLOOR 1: 1049 eg. ft, FLOOR 2: 1027 eg. ft EXCLUDED AREAS: OPEN TO BELOW: 23 eg. ft