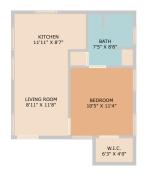

TWIST TOURS

TOTAL: 2076 eq. ft
FLOOR 1: 1049 eq. ft, FLOOR 2: 1027 eq. ft
EXCLUDED AREAS: OPEN TO BELOW: 23 eq. ft

TWIST TOURS

FLOOR 1: 1049 eg. ft, FLOOR 2: 1027 eg. ft EXCLUDED AREAS: OPEN TO BELOW: 23 eg. ft

TWIST TOURS

TOTAL: 2076 eq. ft
FLOOR 1: 1049 eq. ft, FLOOR 2: 1027 eq. ft
EXCLUDED AREAS: OPEN TO BELOW: 23 eq. ft

TWIST TOURS

TOTAL: 429 sq. ft FLOOR 1: 429 sq. ft