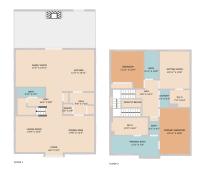

TWIST TOURS

TOTAL: 2076 eq. ft
FLOOR 1: 1049 eq. ft, FLOOR 2: 1027 eq. ft
EXCLUDED AREAS: OPEN TO BELOW: 23 eq. ft

TWIST TOURS

FLOOR 1: 1049 eg. ft, FLOOR 2: 1027 eg. ft EXCLUDED AREAS: OPEN TO BELOW: 23 eg. ft