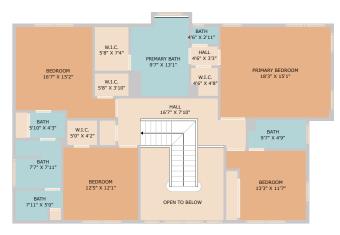

FLOOR 1: 1488 sq. ft, FLOOR 2: 1482 sq. ft

EXCLUDED AREAS: GARAGE: 415 sq. ft, DECK: 779 sq. ft, FIREPLACE: 2 sq. ft,

Floor Plan Created By Cubicasa Ago. Measurements Deemed Highly Reliable flut Not Guaranteed.

TOTAL: 2970 sq. ft
FLOOR 1: 1488 sq. ft, FLOOR 2: 1482 sq. ft
EXCLUDED AREAS: GARAGE: 415 sq. ft, DECK: 779 sq. ft, FIREPLACE: 2 sq. ft,
OPEN TO BELOW: 131 sq. ft

TOTAL: 2970 sq. ft
FLOOR 1: 1488 sq. ft, FLOOR 2: 1482 sq. ft
EXCLUDED AREAS: GARAGE: 415 sq. ft, DECK: 779 sq. ft, FIREPLACE: 2 sq. ft,
OPEN TO BELOW: 131 sq. ft