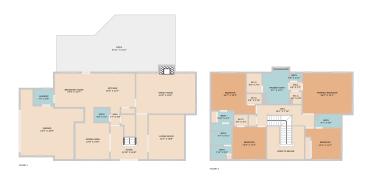

FLOOR 1: 1488 sq. ft, FLOOR 2: 1482 sq. ft

EXCLUDED AREAS: GARAGE: 415 sq. ft, DECK: 779 sq. ft, FIREPLACE: 2 sq. ft,

Floor Plan Created By Cubicasa Ago. Measurements Deemed Highly Reliable flut Not Guaranteed.

TOTAL: 2970 sq. ft
FLOOR 1: 1488 sq. ft, FLOOR 2: 1482 sq. ft
EXCLUDED AREAS: GARAGE: 415 sq. ft, DECK: 779 sq. ft, FIREPLACE: 2 sq. ft,
OPEN TO BELOW: 131 sq. ft

TOTAL: 2970 sq. ft
FLOOR 1: 1488 sq. ft, FLOOR 2: 1482 sq. ft
EXCLUDED AREAS: GARAGE: 415 sq. ft, DECK: 779 sq. ft, FIREPLACE: 2 sq. ft,
OPEN TO BELOW: 131 sq. ft