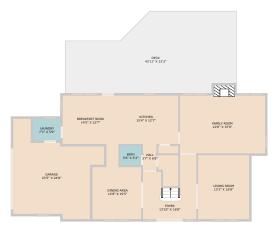

FLOOR 1: 1488 sq. ft, FLOOR 2: 1482 sq. ft

EXCLUDED AREAS: GARAGE: 415 sq. ft, DECK: 779 sq. ft, FIREPLACE: 2 sq. ft,

Floor Plan Created By Cubicasa Ago. Measurements Deemed Highly Reliable flut Not Guaranteed.

TOTAL: 2970 sq. ft
FLOOR 1: 1488 sq. ft, FLOOR 2: 1482 sq. ft
EXCLUDED AREAS: GARAGE: 415 sq. ft, DECK: 779 sq. ft, FIREPLACE: 2 sq. ft,
OPEN TO BELOW: 131 sq. ft

TOTAL: 2970 sq. ft
FLOOR 1: 1488 sq. ft, FLOOR 2: 1482 sq. ft
EXCLUDED AREAS: GARAGE: 415 sq. ft, DECK: 779 sq. ft, FIREPLACE: 2 sq. ft,
OPEN TO BELOW: 131 sq. ft