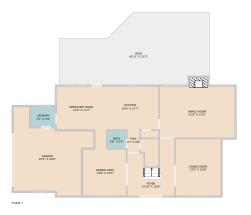

## TWIST T@URS

TOTAL: 2970 sq. ft FLOOR 1: 1488 sq. ft, FLOOR 2: 1482 sq. ft AREAS: GRARGE: 415 sq. ft, DECK: 779 sq. ft, FIREPLACE: 2 sq. ft, OPEN TO BELOW: 131 sq. ft, DECK: 779 sq. ft, FIREPLACE: 2 sq. ft,

EXCLU

TWIST T©URS

© 2025 TBD. All rights reserved. This floor plan is an approximation of existing structures and features and is provided for convenience only with the permission of the seller. All measurements are approximate and not guaranteed to be exact or to scale. Buyer should confirm measurements using their own sources.