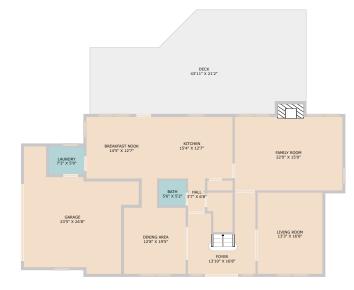

## TWIST T@URS

TOTAL: 2970 sq. ft FLOOR 1: 1488 sq. ft, FLOOR 2: 1482 sq. ft AREAS: GRARGE: 415 sq. ft, DECK: 779 sq. ft, FIREPLACE: 2 sq. ft, OPEN TO BELOW: 131 sq. ft, DECK: 779 sq. ft, FIREPLACE: 2 sq. ft,

EXCLU

TWIST T©URS

© 2025 TBD. All rights reserved. This floor plan is an approximation of existing structures and features and is provided for convenience only with the permission of the seller. All measurements are approximate and not guaranteed to be exact or to scale. Buyer should confirm measurements using their own sources.