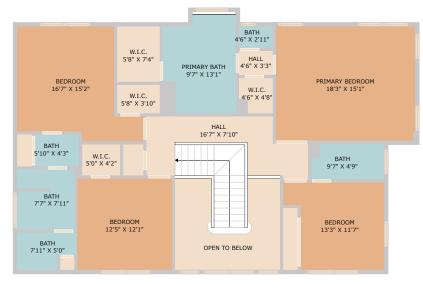

## TWIST T@URS

TOTAL: 2970 sq. ft FLOOR 1: 1488 sq. ft, FLOOR 2: 1482 sq. ft AREAS: GRARGE: 415 sq. ft, DECK: 779 sq. ft, FIREPLACE: 2 sq. ft, OPEN TO BELOW: 131 sq. ft, DECK: 779 sq. ft, FIREPLACE: 2 sq. ft,

FLOOR 2