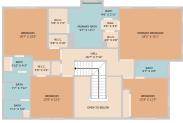

## **10107 Glencarrie Lane** Austin, TX 78750











See online or with your mobile device: https://10107glencarrielane.mls.tours





## TWIST T@URS

TOTAL: 2970 sq. ft FLOOR 1: 1488 sq. ft, FLOOR 2: 1482 sq. ft AREAS: GRARGE: 415 sq. ft, DECK: 779 sq. ft, FIREPLACE: 2 sq. ft, OPEN TO BELOW: 131 sq. ft, DECK: 779 sq. ft, FIREPLACE: 2 sq. ft,

EXCLU



TWIST T©URS













© 2025 TBD. All rights reserved. This floor plan is an approximation of existing structures and features and is provided for convenience only with the permission of the seller. All measurements are approximate and not guaranteed to be exact or to scale. Buyer should confirm measurements using their own sources.

FLOOR 2