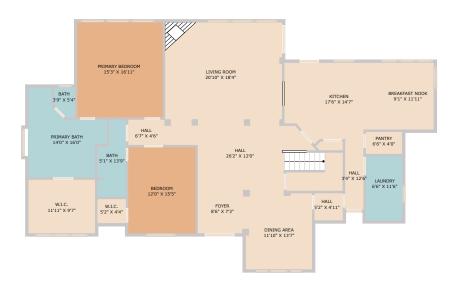

## TWIST TOURS

Floor Plan Created By Cubicasa App. Measurements Deemed Highly Reliable But Not Guarantee

© 2025 TBD. All rights reserved. This floor plan is an approximation of existing structures and features and is provided for convenience only with the permission of the seller. All measurements are approximate and not guaranteed to be exact or to scale. Buyer should confirm measurements using their own sources.

BATH 5'6" X 8'1"

> BATH 11'0" X 5'2"