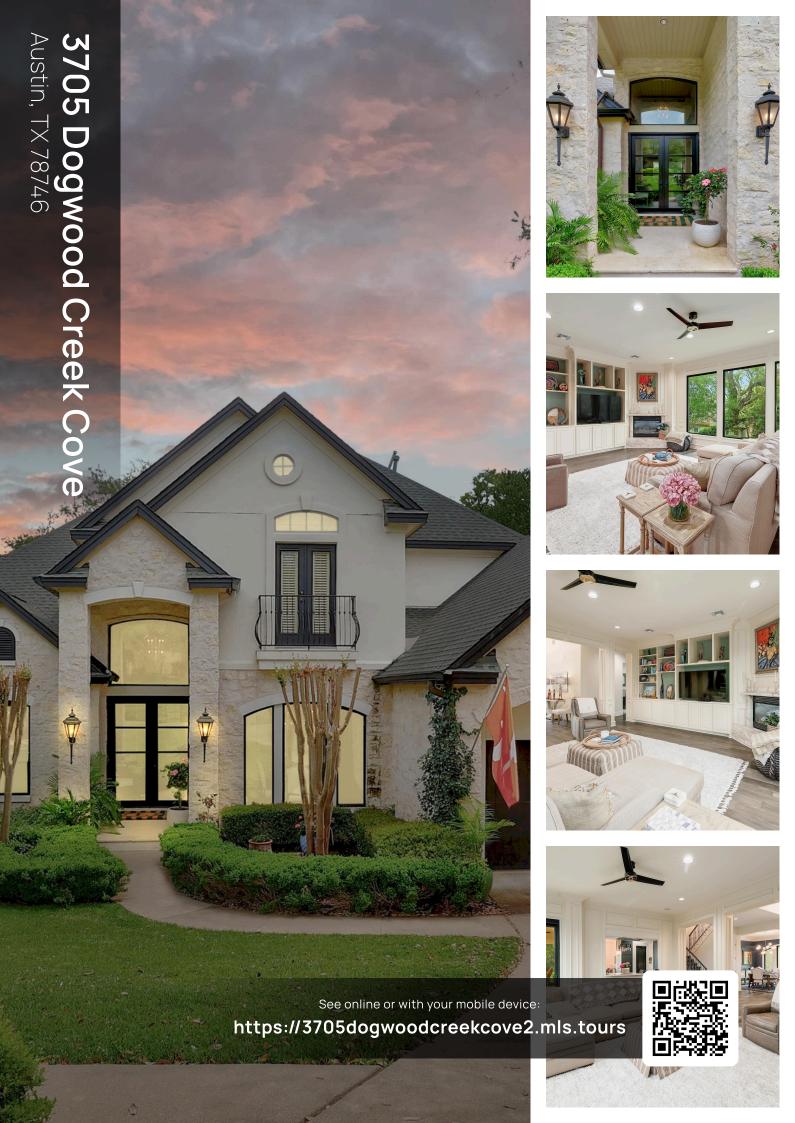

## TWIST TOURS

Floor Plan Created By Cubicasa App. Measurements Deemed Highly Reliable But Not Guarantee



## TWIST T@URS

Floor Plan Created By Cubicasa App. Measurements Deemed Highly Reliable But Not Guarantee



## TWIST TOURS

Floor Plan Created By Cubicasa App. Measurements Deemed Highly Reliable But Not Guarantee





© 2025 TBD. All rights reserved. This floor plan is an approximation of existing structures and features and is provided for convenience only with the permission of the seller. All measurements are approximate and not guaranteed to be exact or to scale. Buyer should confirm measurements using their own sources.

BATH 5'6" X 8'1"

> BATH 11'0" X 5'2"