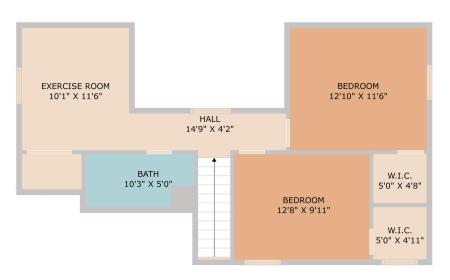

## TWIST T©URS

r Plan Created By Cubicasa App. Measurements Deemed Highly Reliable But Not Guaranteed.

| EXERCISE ROOM<br>10'1" X 11'6" | HALL       |    | BEDRO<br>12'10' X         |  |
|--------------------------------|------------|----|---------------------------|--|
|                                | 14'9" X 4' | 2* |                           |  |
| BATH<br>10'3" X 5'0"           |            |    | V<br>5'0<br>12'8" X 9'11" |  |