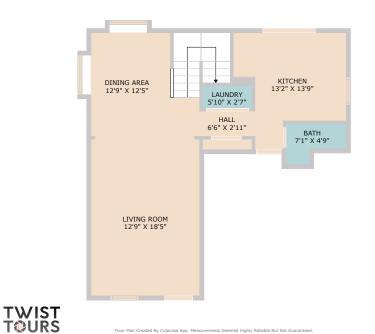

## **8919 Mandevilla** Universal City, TX 78148

See online or with your mobile device: https://8919mandevilla.mls.tours

Highly Reliable But Not Guar

nents Deemed Highly Reliable But Not Guaranteed

LOFT 13'9" X 13'10"