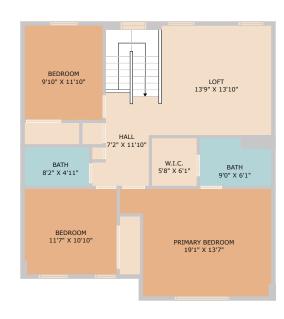

## **8919 Mandevilla** Universal City, TX 78148

See online or with your mobile device: https://8919mandevilla.mls.tours

Highly Reliable But Not Guar

nents Deemed Highly Reliable But Not Guaranteed

LOFT 13'9" X 13'10"

PRIMARY BEDROOM 19'1" X 13'7"

BATH 9'0" X 6'1"

W.I.C. 5'8" X 6'1"

lan Created By Cubicasa App. Me

© 2025 331 Enterprises, LLC. All rights reserved. This floor plan is an approximation of existing structures and features and is provided for convenience only with the permission of the seller. All measurements are approximate and not guaranteed to be exact or to scale. Buyer should confirm measurements using their own sources.