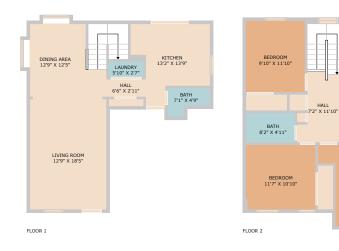

## **8919 Mandevilla** Universal City, TX 78148

See online or with your mobile device: https://8919mandevilla.mls.tours

Highly Reliable But Not Guar

nents Deemed Highly Reliable But Not Guaranteed

LOFT 13'9" X 13'10"

PRIMARY BEDROOM 19'1" X 13'7"

BATH 9'0" X 6'1"

W.I.C. 5'8" X 6'1"

lan Created By Cubicasa App. Me

© 2025 331 Enterprises, LLC. All rights reserved. This floor plan is an approximation of existing structures and features and is provided for convenience only with the permission of the seller. All measurements are approximate and not guaranteed to be exact or to scale. Buyer should confirm measurements using their own sources.