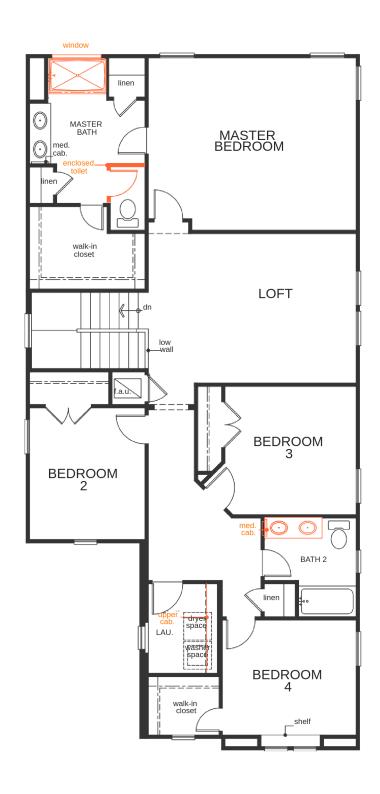

# ARCHIVE - VILLAGE AT NORTHTOWN

**PLAN F-2708** 

PLAN PLAN F-2708 2,708 SQ. FT. | 2 FL | 4-6 BED | 2.5-4 BTH | 2-CAR GRG.

PLAN PLAN F-2708 2,708 SQ. FT. | 2 FL | 4-6 BED | 2.5-4 BTH | 2-CAR GRG.

**LEGEND** PAGE 04 / 05

**PLAN** PLAN F-2708 2,708 SQ. FT. | 2 FL | 4-6 BED | 2.5-4 BTH | 2-CAR GRG.

### Second Floor

- Optional Shower in lieu of Tub at Master Bath
- Optional Window at Master Bath 2.
- Optional Enclosed Toilet at Master Bath
- Optional Vanity with Dual Sinks at Bath 2
- Optional Medicine Cabinet at Bath 2 5.
- Optional Upper Cabinet at Laundry