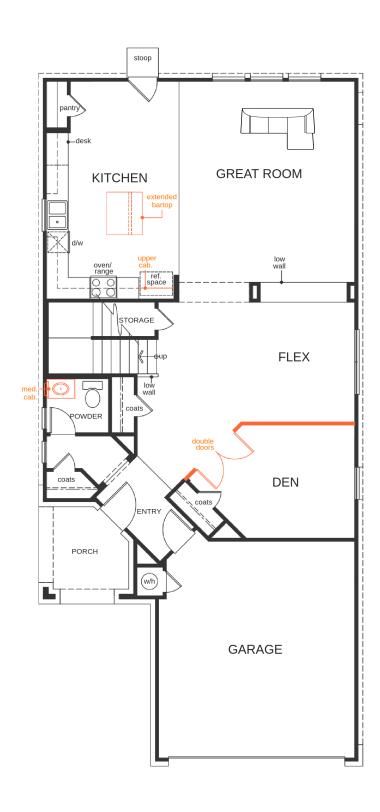

# ARCHIVE - VILLAGE AT NORTHTOWN

**PLAN F-2708** 

PLAN PLAN F-2708 2,708 SQ. FT. | 2 FL | 4-6 BED | 2.5-4 BTH | 2-CAR GRG.

PLAN PLAN F-2708 2,708 SQ. FT. | 2 FL | 4-6 BED | 2.5-4 BTH | 2-CAR GRG.

**LEGEND** PAGE 04 / 05

**PLAN** PLAN F-2708 2,708 SQ. FT. | 2 FL | 4-6 BED | 2.5-4 BTH | 2-CAR GRG.

## **First Floor**

- Optional Island at Kitchen
- Optional Extended Bartop at Kitchen
- Optional Cabinet Above Refrigerator at Kitchen
- Optional Vanity with Sink in lieu of Pedestal at Powder 4.
- Optional Medicine Cabinet at Powder
- Optional Double Doors at Den