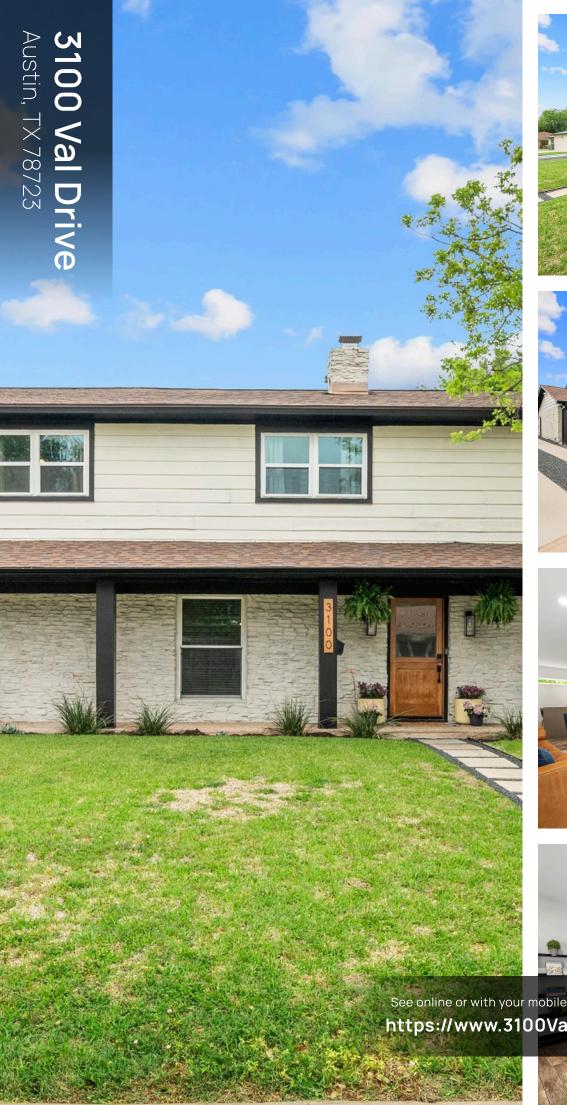

See online or with your mobile device: https://www.3100Val.com

| W.I.C.<br>5'11" X 5'2"   | BEDROOM             | BATH<br>7'10" X 6'11" | BATH<br>10'5" X 6'11" | W.I.C.<br>6'1" X 6'11" |
|--------------------------|---------------------|-----------------------|-----------------------|------------------------|
| W.I.C.<br>5'11" X 4'4"   | 12'7" X 9'9"        | HALL                  |                       |                        |
| BEDROOM<br>10'5" X 15'1" | BEDROC<br>15'7" X 1 |                       | PRIMARY B<br>13'10" X |                        |
| FLOOR 2                  |                     |                       |                       |                        |