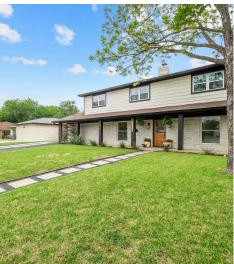

See online or with your mobile device: https://www.3100Val.com

| W.I.C.<br>5'11" X 5'2"   | BEDROOM             | BATH<br>7'10" X 6'11" | BATH<br>10'5" X 6'11" | W.I.C.<br>6'1" X 6'11" |
|--------------------------|---------------------|-----------------------|-----------------------|------------------------|
| W.I.C.<br>5'11" X 4'4"   | 12'7" X 9'9"        | HALL                  |                       |                        |
| BEDROOM<br>10'5" X 15'1" | BEDROC<br>15'7" X 1 |                       | PRIMARY B<br>13'10" X |                        |
| FLOOR 2                  |                     |                       |                       |                        |