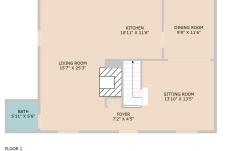

See online or with your mobile device: https://www.3100Val.com

| W.I.C.<br>5'11" X 5'2"   | BEDROOM             | BATH<br>7'10" X 6'11" | BATH<br>10'5" X 6'11" | W.I.C.<br>6'1" X 6'11" |
|--------------------------|---------------------|-----------------------|-----------------------|------------------------|
| W.I.C.<br>5'11" X 4'4"   | 12'7" X 9'9"        | HALL                  |                       |                        |
| BEDROOM<br>10'5" X 15'1" | BEDROC<br>15'7" X 1 |                       | PRIMARY B<br>13'10" X |                        |
| FLOOR 2                  |                     |                       |                       |                        |