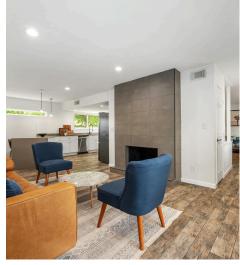

See online or with your mobile device: https://www.3100Val.com

| W.I.C.<br>5'11" X 5'2"   | BEDROOM             | BATH<br>7'10" X 6'11" | BATH<br>10'5" X 6'11" | W.I.C.<br>6'1" X 6'11" |
|--------------------------|---------------------|-----------------------|-----------------------|------------------------|
| W.I.C.<br>5'11" X 4'4"   | 12'7" X 9'9"        | HALL                  |                       |                        |
| BEDROOM<br>10'5" X 15'1" | BEDROC<br>15'7" X 1 |                       | PRIMARY B<br>13'10" X |                        |
| FLOOR 2                  |                     |                       |                       |                        |