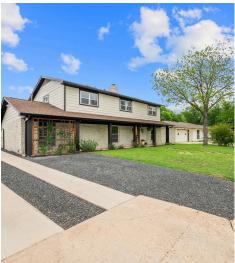

See online or with your mobile device: https://www.3100Val.com

| W.I.C.<br>5'11" X 5'2"   | BEDROOM             | BATH<br>7'10" X 6'11" | BATH<br>10'5" X 6'11" | W.I.C.<br>6'1" X 6'11" |
|--------------------------|---------------------|-----------------------|-----------------------|------------------------|
| W.I.C.<br>5'11" X 4'4"   | 12'7" X 9'9"        | HALL                  |                       |                        |
| BEDROOM<br>10'5" X 15'1" | BEDROC<br>15'7" X 1 |                       | PRIMARY B<br>13'10" X |                        |
| FLOOR 2                  |                     |                       |                       |                        |