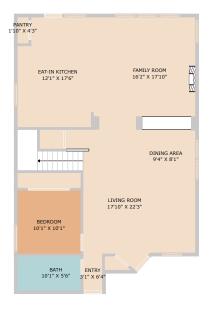

X

See online or with your mobile device: https://9017edmundsburydrive.mls.tours

FLOOR 1

TOTAL: 2386 sq. ft FLOOR 1: 1156 sq. ft, FLOOR 2: 1230 sq. ft

TWIST T@URS

REALTOR