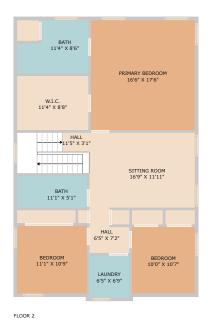

X

See online or with your mobile device: https://9017edmundsburydrive.mls.tours

FLOOR 1

TOTAL: 2386 sq. ft FLOOR 1: 1156 sq. ft, FLOOR 2: 1230 sq. ft

TWIST T@URS

REALTOR