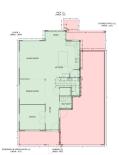

MEANS LOUP

See online or with your mobile device: https://21102bluebonnetcircle.mls.tours

Total Area: 2257 sq. ft Fise: 1:38 sq. ft Fise: 2:33 sq. ft Excluded OxfoorDock 29 sq. ft Oxfoor Patio Covered 118 sq. ft Oxpop 557 sq. ft. Sciences of a PCDRUD OB sq. ft, Oxfoor Balcony 108 sq. ft, Operatebelow 38 sq. ft, Webs: 200 sq. ft.