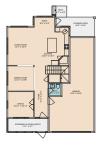

MEANS LOUP

See online or with your mobile device: https://21102bluebonnetcircle.mls.tours

Total Area: 2257 sq. ft Fise: 1:38 sq. ft Fise: 2:33 sq. ft Excluded OxfoorDock 29 sq. ft Oxfoor Patio Covered 118 sq. ft Oxpop 557 sq. ft. Sciences of a PCDRUD OB sq. ft, Oxfoor Balcony 108 sq. ft, Operatebelow 38 sq. ft, Webs: 200 sq. ft.