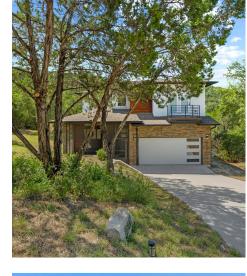

MEANS LOUP









See online or with your mobile device: https://21102bluebonnetcircle.mls.tours









Total Area: 2257 sq. ft Fise: 1:38 sq. ft Fise: 2:33 sq. ft Excluded OxfoorDock 29 sq. ft Oxfoor Patio Covered 118 sq. ft Oxpop 557 sq. ft. Sciences of a PCDRUD OB sq. ft, Oxfoor Balcony 108 sq. ft, Operatebelow 38 sq. ft, Webs: 200 sq. ft.

Constant deferrers 2 Deferrers



an Created By Culturas App. Measurements Deemed Highly Reliable Bul No







© 2025 331 Enterprises, LLC. All rights reserved. This floor plan is an approximation of existing structures and features and is provided for convenience only with the permission of the seller. All measurements are approximate and not guaranteed to be exact or to scale. Buyer should confirm measurements using their own sources.