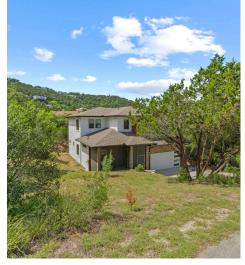

MEANS LOUP









See online or with your mobile device: https://21102bluebonnetcircle.mls.tours









Total Area: 2257 sq. ft Fise: 1:38 sq. ft Fise: 2:33 sq. ft Excluded OxfoorDock 29 sq. ft Oxfoor Patio Covered 118 sq. ft Oxpop 557 sq. ft. Sciences of a PCDRUD OB sq. ft, Oxfoor Balcony 108 sq. ft, Operatebelow 38 sq. ft, Webs: 200 sq. ft.

Constant deferrers 2 Deferrers



an Created By Culturas App. Measurements Deemed Highly Reliable Bul No







© 2025 331 Enterprises, LLC. All rights reserved. This floor plan is an approximation of existing structures and features and is provided for convenience only with the permission of the seller. All measurements are approximate and not guaranteed to be exact or to scale. Buyer should confirm measurements using their own sources.