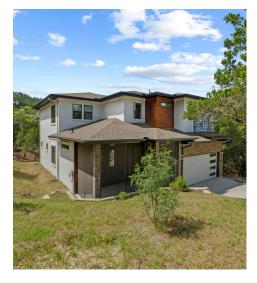

MEANS LOUP









See online or with your mobile device: https://21102bluebonnetcircle.mls.tours









Total Area: 2257 sq. ft Fise: 1:38 sq. ft Fise: 2:33 sq. ft Excluded OxfoorDock 29 sq. ft Oxfoor Patio Covered 118 sq. ft Oxpop 557 sq. ft. Sciences of a PCDRUD OB sq. ft, Oxfoor Balcony 108 sq. ft, Operatebelow 38 sq. ft, Webs: 200 sq. ft.

Constant deferrers 2 Deferrers



an Created By Culturas App. Measurements Deemed Highly Reliable Bul No







© 2025 331 Enterprises, LLC. All rights reserved. This floor plan is an approximation of existing structures and features and is provided for convenience only with the permission of the seller. All measurements are approximate and not guaranteed to be exact or to scale. Buyer should confirm measurements using their own sources.