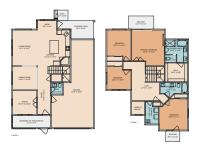

MEANS LOUP

See online or with your mobile device: https://21102bluebonnetcircle.mls.tours

Total Area: 2257 sq. ft Fise: 1:38 sq. ft Fise: 2:33 sq. ft Excluded OxfoorDock 29 sq. ft Oxfoor Patio Covered 118 sq. ft Oxpop 557 sq. ft. Sciences of a PCDRUD OB sq. ft, Oxfoor Balcony 108 sq. ft, Operatebelow 38 sq. ft, Webs: 200 sq. ft.

Constant deferrers 2 Deferrers

an Created By Culturas App. Measurements Deemed Highly Reliable Bul No

© 2025 331 Enterprises, LLC. All rights reserved. This floor plan is an approximation of existing structures and features and is provided for convenience only with the permission of the seller. All measurements are approximate and not guaranteed to be exact or to scale. Buyer should confirm measurements using their own sources.