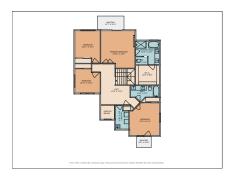

MEANS LOUP

See online or with your mobile device: https://21102bluebonnetcircle.mls.tours

Total Area: 2257 sq. ft Fise: 1:38 sq. ft Fise: 2:33 sq. ft Excluded OxfoorDock 29 sq. ft Oxfoor Patio Covered 118 sq. ft Oxpop 557 sq. ft. Sciences of a PCDRUD OB sq. ft, Oxfoor Balcony 108 sq. ft, Operatebelow 38 sq. ft, Webs: 200 sq. ft.

Constant deferrers 2 Deferrers

an Created By Culturas App. Measurements Deemed Highly Reliable Bul No

© 2025 331 Enterprises, LLC. All rights reserved. This floor plan is an approximation of existing structures and features and is provided for convenience only with the permission of the seller. All measurements are approximate and not guaranteed to be exact or to scale. Buyer should confirm measurements using their own sources.