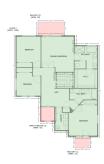

MEANS LOUP

See online or with your mobile device: https://21102bluebonnetcircle.mls.tours

Total Area: 2257 sq. ft Fise: 1:38 sq. ft Fise: 2:33 sq. ft Excluded OxfoorDock 29 sq. ft Oxfoor Patio Covered 118 sq. ft Oxpop 557 sq. ft. Sciences of a PCDRUD OB sq. ft, Oxfoor Balcony 108 sq. ft, Operatebelow 38 sq. ft, Webs: 200 sq. ft.