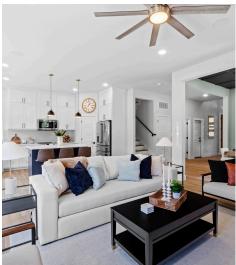

MEANS LOUP









See online or with your mobile device: https://21102bluebonnetcircle.mls.tours









Total Area: 2257 sq. ft Fise: 1:38 sq. ft Fise: 2:33 sq. ft Excluded OxfoorDock 29 sq. ft Oxfoor Patio Covered 118 sq. ft Oxpop 557 sq. ft. Sciences of a PCDRUD OB sq. ft, Oxfoor Balcony 108 sq. ft, Operatebelow 38 sq. ft, Webs: 200 sq. ft.

Constant deferrers 2 Deferrers



an Created By Culturas App. Measurements Deemed Highly Reliable Bul No







© 2025 331 Enterprises, LLC. All rights reserved. This floor plan is an approximation of existing structures and features and is provided for convenience only with the permission of the seller. All measurements are approximate and not guaranteed to be exact or to scale. Buyer should confirm measurements using their own sources.