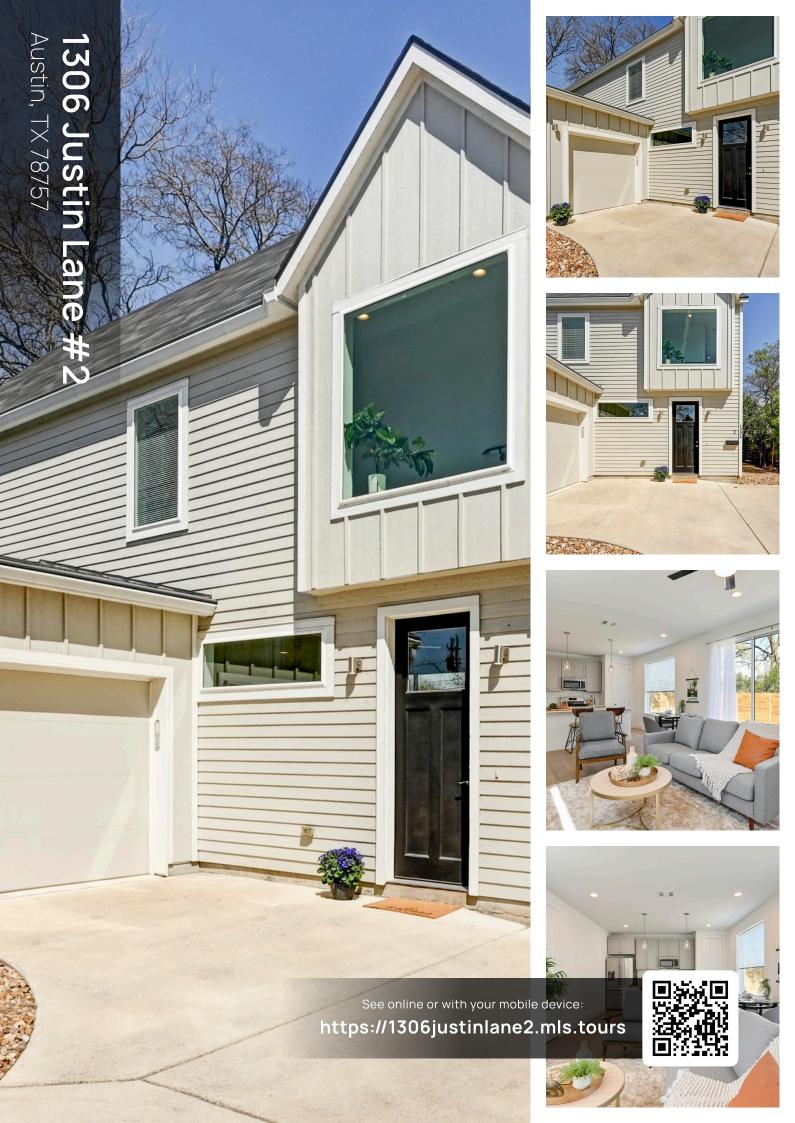

## TWIST T@URS

TOTAL: 961 sq. ft FLOOR 1: 475 sq. ft, FLOOR 2: 486 sq. ft EXCLUDED AREAS: GARAGE: 201 sq. ft





## TWIST T@URS

**TOTAL: 961 sq. ft**FLOOR 1: 475 sq. ft, FLOOR 2: 486 sq. ft
EXCLUDED AREAS: GARAGE: 201 sq. ft





## TWIST T@URS

TOTAL: 961 sq. ft
FLOOR 1: 475 sq. ft, FLOOR 2: 486 sq. ft
EXCLUDED AREAS: GARAGE: 201 sq. ft
Floor Sto Created to Children Ann. Measurements, beyond thinks give lightly first four causes





© 2025 TBD. All rights reserved. This floor plan is an approximation of existing structures and features and is provided for convenience only with the permission of the seller. All measurements are approximate and not guaranteed to be exact or to scale. Buyer should confirm measurements using their own sources.