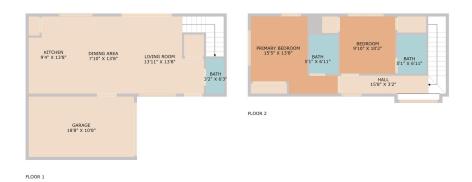

## TWIST T@URS

TOTAL: 961 sq. ft FLOOR 1: 475 sq. ft, FLOOR 2: 486 sq. ft EXCLUDED AREAS: GARAGE: 201 sq. ft

## TWIST T@URS

**TOTAL: 961 sq. ft**FLOOR 1: 475 sq. ft, FLOOR 2: 486 sq. ft
EXCLUDED AREAS: GARAGE: 201 sq. ft

## TWIST T@URS

TOTAL: 961 sq. ft
FLOOR 1: 475 sq. ft, FLOOR 2: 486 sq. ft
EXCLUDED AREAS: GARAGE: 201 sq. ft
Floor Sto Created to Children Ann. Measurements, beyond thinks give lightly first four causes

© 2025 TBD. All rights reserved. This floor plan is an approximation of existing structures and features and is provided for convenience only with the permission of the seller. All measurements are approximate and not guaranteed to be exact or to scale. Buyer should confirm measurements using their own sources.