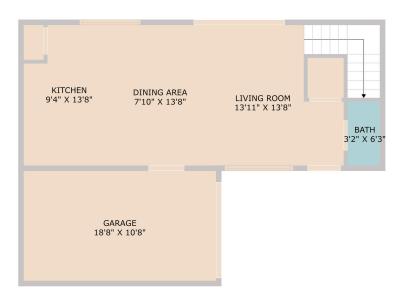

## TWIST T@URS

TOTAL: 961 sq. ft FLOOR 1: 475 sq. ft, FLOOR 2: 486 sq. ft EXCLUDED AREAS: GARAGE: 201 sq. ft

## TWIST T@URS

**TOTAL: 961 sq. ft**FLOOR 1: 475 sq. ft, FLOOR 2: 486 sq. ft
EXCLUDED AREAS: GARAGE: 201 sq. ft

## TWIST T@URS

TOTAL: 961 sq. ft
FLOOR 1: 475 sq. ft, FLOOR 2: 486 sq. ft
EXCLUDED AREAS: GARAGE: 201 sq. ft
Floor Sto Created to Children Ann. Measurements, beyond thinks give lightly first four causes

© 2025 TBD. All rights reserved. This floor plan is an approximation of existing structures and features and is provided for convenience only with the permission of the seller. All measurements are approximate and not guaranteed to be exact or to scale. Buyer should confirm measurements using their own sources.