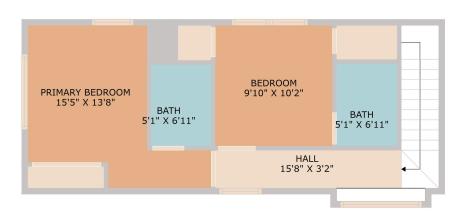

## TWIST T@URS

TOTAL: 961 sq. ft FLOOR 1: 475 sq. ft, FLOOR 2: 486 sq. ft EXCLUDED AREAS: GARAGE: 201 sq. ft

## TWIST T@URS

**TOTAL: 961 sq. ft**FLOOR 1: 475 sq. ft, FLOOR 2: 486 sq. ft
EXCLUDED AREAS: GARAGE: 201 sq. ft

## TWIST T@URS

TOTAL: 961 sq. ft
FLOOR 1: 475 sq. ft, FLOOR 2: 486 sq. ft
EXCLUDED AREAS: GARAGE: 201 sq. ft
Floor Sto Created to Children Ann. Measurements, beyond thinks give lightly first four causes

© 2025 TBD. All rights reserved. This floor plan is an approximation of existing structures and features and is provided for convenience only with the permission of the seller. All measurements are approximate and not guaranteed to be exact or to scale. Buyer should confirm measurements using their own sources.