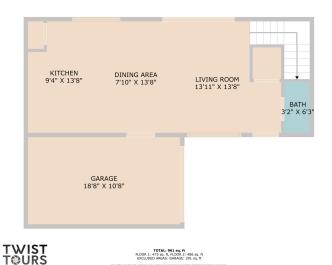

TOTAL: 961 sq. ft FLOOR 1: 475 sq. ft, FLOOR 2: 486 sq. ft EXCLUDED AREAS: GARAGE: 201 sq. ft

TOTAL: 961 sq. ft FLOOR 1: 475 sq. ft, FLOOR 2: 486 sq. ft EXCLUDED AREAS: GARAGE: 201 sq. ft

PRIMARY BEDROOM 15'5" X 13'8"

© 2025 TBD. All rights reserved. This floor plan is an approximation of existing structures and features and is provided for convenience only with the permission of the seller. All measurements are approximate and not guaranteed to be exact or to scale. Buyer should confirm measurements using their own sources.