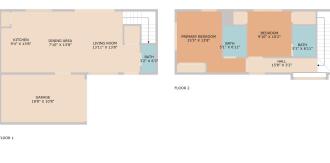

TOTAL: 961 sq. ft FLOOR 1: 475 sq. ft, FLOOR 2: 486 sq. ft EXCLUDED AREAS: GARAGE: 201 sq. ft

TOTAL: 961 sq. ft FLOOR 1: 475 sq. ft, FLOOR 2: 486 sq. ft EXCLUDED AREAS: GARAGE: 201 sq. ft

PRIMARY BEDROOM 15'5" X 13'8"

## Rebecca Jacks

BATH 5'1" X 6'11"

**Broker Associate** 

**L** 512-529-2858

▼ rebecca@11oaksrealty.com

http://www.AustinRealEstateHomesBlog.co ₩ m/

HALL 15'8" X 3'2"

BATH 5'1" X 6'11"

© 2025 TBD. All rights reserved. This floor plan is an approximation of existing structures and features and is provided for convenience only with the permission of the seller. All measurements are approximate and not guaranteed to be exact or to scale. Buyer should confirm measurements using their own sources.