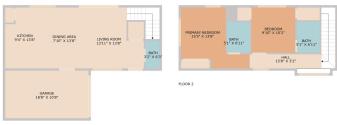

TOTAL: 961 sq. ft FLOOR 1: 475 sq. ft, FLOOR 2: 486 sq. ft EXCLUDED AREAS: GARAGE: 201 sq. ft

TOTAL: 961 sq. ft FLOOR 1: 475 sq. ft, FLOOR 2: 486 sq. ft EXCLUDED AREAS: GARAGE: 201 sq. ft

PRIMARY BEDROOM 15'5" X 13'8"

## Rebecca Jacks

BATH 5'1" X 6'11"

**Broker Associate** 

**L** 512-529-2858

▼ rebecca@11oaksrealty.com

http://www.AustinRealEstateHomesBlog.co ₩ m/

HALL 15'8" X 3'2"

BATH 5'1" X 6'11"

© 2025 TBD. All rights reserved. This floor plan is an approximation of existing structures and features and is provided for convenience only with the permission of the seller. All measurements are approximate and not guaranteed to be exact or to scale. Buyer should confirm measurements using their own sources.