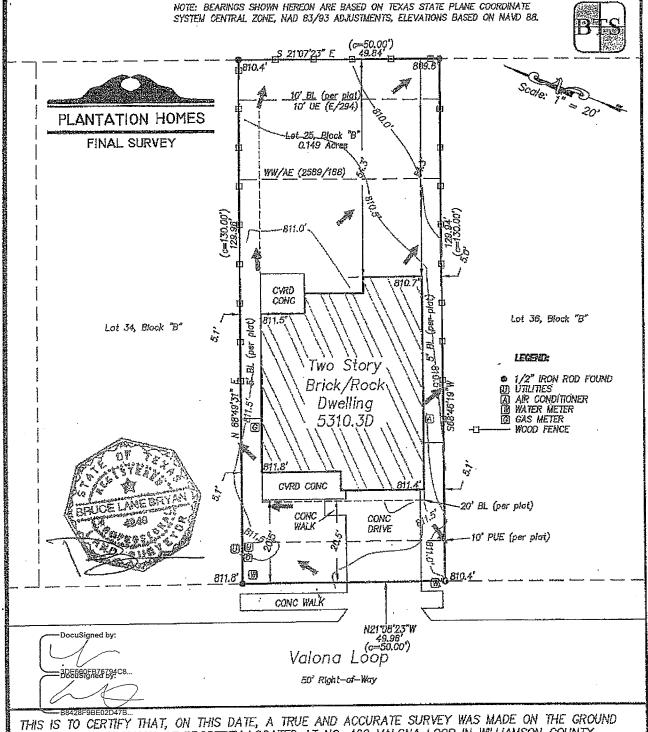

THIS IS TO CERTIFY THAT, ON THIS DATE, A TRUE AND ACCURATE SURVEY WAS MADE ON THE GROUND UNDER MY SUPERVISION OF PROPERTY LOCATED AT NO. 426 VALONA LOOP IN WILLIAMSON COUNTY, TEXAS, DESCRIBED AS FOLLOWS, LOT 35, BLOCK "B", BRUSHY CREEK, SECTION FOUR, A SUBDIVISION IN WILLIAMSON COUNTY, TEXAS, ACCORDING TO THE PLAT RECORDED IN CABINET "AA", SLIDES 76—77, OF THE PLAT RECORDS OF WILLIAMSON COUNTY, TEXAS.

JOB# AQF038, ADDRESS: 426 VALONA LOOP, PLAN# 5310.3D

TO: PROSPERITY TITLE

RESPRICTION OF PROTEINS - 879

NOTE: THIS TRACT IS SUBJECT TO EASEMENTS, COVENANTS, CONDITIONS, RESTRICTIONS AND RIGHT TO CREATE ADDITIONAL PUBLIC UTILITY EASEMENTS ACROSS SUBJECT PROPERTY AS SET OUT IN DOC.# AA/76-77, PRWC, 2005022616, 2005032927, 2004071482, OPRWC, 942/569, DRWC, 2589/168, 1610/209, 2713/926, ORWC.

UNABLE TO DETERMINE THE EFFECT OF 675/373, DRWC, DUE TO VAGUE DESCRIPTIONS.

1502/16, ORWC, DOES NOT EFFECT THE SUBJECT PROPERTY.